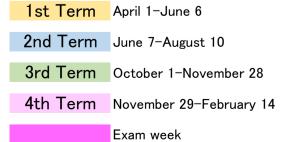

## Academic Year 2024 Schedule

| Qays<br>Month | of the<br>week | Sun.                                            | Mon. | Tue. | Wed. | Thu.   | Fri.  | Sat. | Remarks                                  | Qays<br>Month | of the<br>week |      | Mon.  | Tue.                              | Wed. | Thu. | Fri. | Sat. | Remarks                                                                     |
|---------------|----------------|-------------------------------------------------|------|------|------|--------|-------|------|------------------------------------------|---------------|----------------|------|-------|-----------------------------------|------|------|------|------|-----------------------------------------------------------------------------|
| WOTCH         |                |                                                 | 1    | 2    | 3    | 4      | 5     | 6    | 2nd Entrance ceremony                    | WOTET         |                |      |       | 1                                 | 2    | 3    | 4    | 5    | 1st Beginning of the third term classes                                     |
|               |                | 7                                               | 8    | 9    | 10   | 11     | 12    | 13   | 8th Beginning of the first term classes  |               |                | 6    | 7     | 8                                 | 9    | 10   | 11   | 12   | 1st For autumn entrants                                                     |
| 4             | 月              | 14                                              | 15   | 16   | 17   | 18     | 19    | 20   | com diasses                              | 10            | 月              | 13   | 14    | 15                                | 16   | 17   | 18   | 19   | 14th Sports Day                                                             |
|               |                | 21                                              | 22   | 23   | 24   | 25     | 26    | 27   |                                          |               |                | 20   | 21    | 22                                | 23   | 24   | 25   | 26   | *15th Monday classes instead of Tuesday                                     |
|               |                | 28                                              | 29   | 30   |      |        |       |      | 29th Showa Day                           |               |                | 27   | 28    | 29                                | 30   | 31   |      |      |                                                                             |
|               |                |                                                 |      |      |      |        |       |      |                                          |               |                |      |       |                                   |      |      |      |      |                                                                             |
|               |                |                                                 |      |      | 1    | 2      | 3     | 4    | *1st Monday classes instead of Wednesday |               |                |      |       |                                   |      |      | 1    | 2    | 3rd Culture Day                                                             |
| 5             | 月              | 5                                               | 6    | 7    | 8    | 9      | 10    | 11   | Gonstitution Memorial Day                |               | 月              | 3    | 4     | 5                                 | 6    | 7    | 8    | 9    | 4th Substitute holiday                                                      |
|               |                | 12                                              | 13   | 14   | 15   | 16     | 17    | 18   | 4th Greenery Day                         | 11            |                | 10   | 11    | 12                                | 13   | 14   | 15   | 16   | 2nd-4th School Festival                                                     |
|               |                | 19                                              | 20   | 21   | 22   | 23     | 24    | 25   | 5th Children's Day                       |               |                | 17   | 18    | 19                                | 20   | 21   | 22   | 23   | *6th Monday classes instead of Wednesday                                    |
|               |                | 26                                              | 27   | 28   | 29   | 30     | 31    |      | 6th Substitute holiday                   |               |                | 24   | 25    | 26                                | 27   | 28   | 29   | 30   | 23rd Labour Thanksgiving<br>Day                                             |
|               |                |                                                 |      |      |      |        |       |      | *7th Friday classes instead of Tuesday   |               |                |      |       |                                   |      |      |      |      | 29th Beginning of the fourth term classes                                   |
|               |                |                                                 |      |      |      |        |       | 1    |                                          |               |                | 1    | 2     | 3                                 | 4    | 5    | 6    | 7    |                                                                             |
| 6             | 月              | 2                                               | 3    | 4    | 5    | 6      | 7     | 8    | 7th Beginning of the second term classes |               |                | 8    | 9     | 10                                | 11   | 12   | 13   | 14   |                                                                             |
|               |                | 9                                               | 10   | 11   | 12   | 13     | 14    | 15   |                                          | 12            | 月              | 15   | 16    | 17                                | 18   | 19   | 20   | 21   |                                                                             |
|               |                | 16                                              | 17   | 18   | 19   | 20     | 21    | 22   |                                          |               |                | 22   | 23    | 24                                | 25   | 26   | 27   | 28   | 12/25-1/4 Winter vacation                                                   |
|               |                | 23                                              | 24   | 25   | 26   | 27     | 28    | 29   |                                          |               |                | 29   | 30    | 31                                |      |      |      |      |                                                                             |
|               |                | 30                                              |      |      |      |        |       |      |                                          |               |                |      |       |                                   |      |      |      |      |                                                                             |
|               |                |                                                 | 1    | 2    | 3    | 4      | 5     | 6    |                                          |               |                |      |       |                                   | 1    | 2    | 3    | 4    | 1st New Year's Day                                                          |
| 7             | 月              | 7                                               | 8    | 9    | 10   | 11     | 12    | 13   | *12th Monday classes instead of Friday   | 1             |                | 5    | 6     | 7                                 | 8    | 9    | 10   | 11   | 13th Coming-of-Age Day                                                      |
|               |                | 14                                              | 15   | 16   | 17   | 18     | 19    | 20   | 15th Marine Day                          |               | 月              | 12   | 13    | 14                                | 15   | 16   | 17   | 18   | *14th Friday classes instead of Tuesday                                     |
|               |                | 21                                              | 22   | 23   | 24   | 25     | 26    | 27   |                                          |               |                | 19   | 20    | 21                                | 22   | 23   | 24   | 25   | No classes due to the National  17th Common Test for University  Admissions |
|               |                | 28                                              | 29   | 30   | 31   |        |       |      |                                          |               |                | 26   | 27    | 28                                | 29   | 30   | 31   |      | 18,19th The National Common Test for University Admissions                  |
|               |                |                                                 |      |      |      |        |       |      |                                          |               |                |      |       |                                   |      |      |      |      |                                                                             |
|               |                |                                                 |      |      |      | 1      | 2     | 3    |                                          |               |                |      |       |                                   |      |      |      | 1    | 11th National Foundation<br>Day                                             |
| 8             | 月              | 4                                               | 5    | 6    | 7    | 8      | 9     | 10   | 11th Mountain Day                        | 2             |                | 2    | 3     | 4                                 | 5    | 6    | 7    | 8    | 23rd Emperor's Birthday                                                     |
|               |                | 11                                              | 12   | 13   | 14   | 15     | 16    | 17   | 12th Substitute holiday                  |               | 月              | 9    | 10    | 11                                | 12   | 13   | 14   | 15   | 24th Substitute holiday                                                     |
|               |                | 18                                              | 19   | 20   | 21   | 22     | 23    | 24   |                                          |               |                | 16   | 17    | 18                                | 19   | 20   | 21   | 22   | 25th-26th Entrance examination                                              |
|               |                | 25                                              | 26   | 27   | 28   | 29     | 30    | 31   |                                          |               |                | 23   | 24    | 25                                | 26   | 27   | 28   |      |                                                                             |
|               |                |                                                 |      |      |      |        |       |      |                                          |               |                |      |       |                                   |      |      |      |      |                                                                             |
|               |                | 1                                               | 2    | 3    | 4    | 5      | 6     | 7    |                                          |               |                |      |       |                                   |      |      |      | 1    |                                                                             |
| 9             | 月              | 8                                               | 9    | 10   | 11   | 12     | 13    | 14   |                                          |               |                | 2    | 3     | 4                                 | 5    | 6    | 7    | 8    |                                                                             |
|               |                | 15                                              | 16   | 17   | 18   | 19     | 20    | 21   | 16th Respect for the Aged<br>Day         | 3             | 月              | 9    | 10    | 11                                | 12   | 13   | 14   | 15   | 20th Vernal Equinox Day                                                     |
|               |                | 22                                              | 23   | 24   | 25   | 26     | 27    | 28   | 22nd Autumnal Equinox Day                |               |                | 16   | 17    | 18                                | 19   | 20   | 21   | 22   | 25th Commencement ceremony                                                  |
|               |                | 29                                              | 30   |      |      |        |       |      | 23rd Substitute holiday                  |               |                | 23   | 24    | 25                                | 26   | 27   | 28   | 29   |                                                                             |
|               |                |                                                 |      |      |      |        |       |      | 25th Autumn Commencement Ceremony        |               |                | 30   | 31    |                                   |      |      |      |      |                                                                             |
| 1st Te        | otal           | 8 8 8 8 8 Class week Total (Including exam week |      |      |      | 3rd Te | erm T | 8    | 8                                        | 8             | 8              | 8    | Class | s week Total(Including exam week) |      |      |      |      |                                                                             |
| 2nd Te        | erm T          | otal                                            | 8    | 8    | 8    | 8      | 8     |      | - :                                      | 4th Te        | erm T          | otal | 8     | 8                                 | 8    | 8    | 8    |      | -                                                                           |