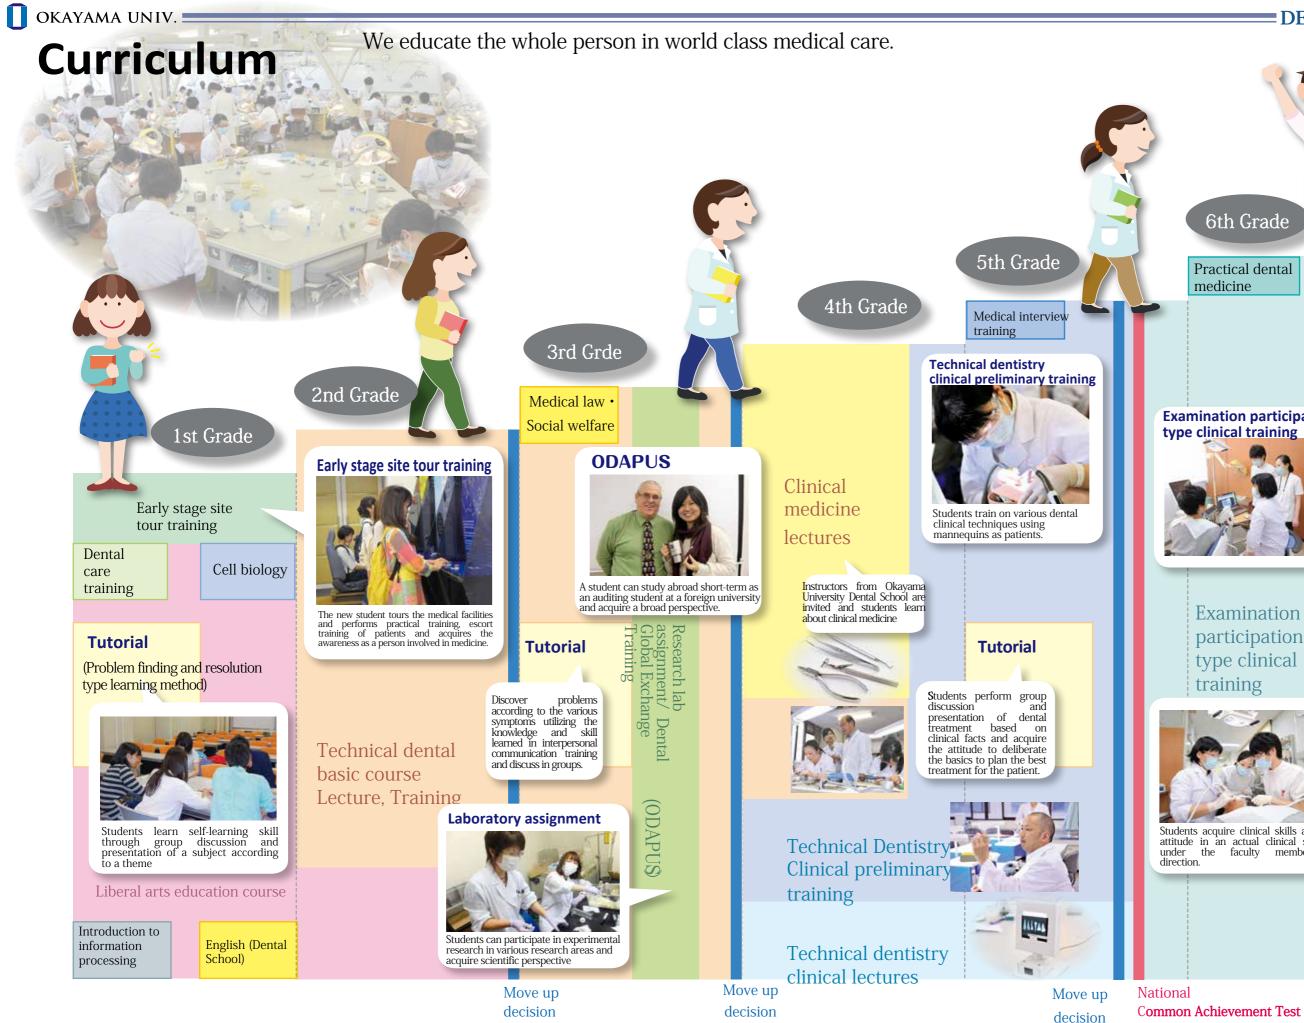

## **DENTAL SCHOOL**

108th (2014) National Board Exam Pass rate 87.8% National average 73.0% 0 year average 88.7

## 6th Grade

Practical dental medicine

After completion of clinical training, the student organizes the dental education thus **Examination participation** dentist national

graduation

Path after

## examination. type clinical training

dental practice Comprehensive

Examination participation type clinical training

Students acquire clinical skills and attitude in an actual clinical site under the faculty members' members'

> Graduation National decision

**Dentistry Examination**