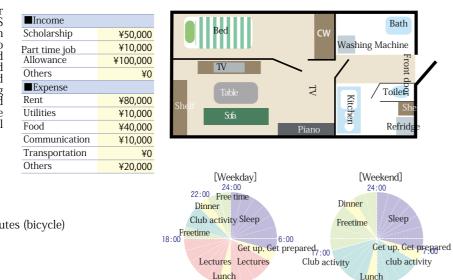

# Start Special Course ·······Case of 3rd year Dental School student C (from Ehime Prefecture)

Full-fledged special course starts at 3rd year such as assignment to research lab, ODUPAS (short term overseas study), dissection practice, etc. Therefore, more time needs to be spent on studying, preparing reports and so on. Meanwhile, there are club activity and part time work and it becomes hard to find free time. However, I think I am learning how to use my time effectively more and more this year which will be useful in the future as a medical professional when I will be even more busy.

### Commuting time / 10 minutes (bicycle)

minutes (bicycle)

| Income         |   |
|----------------|---|
| Scholarship    |   |
| Part time job  | j |
| Allowance      |   |
| Others         | j |
| Expense        |   |
| Rent           |   |
| Jtilities      |   |
| Food           |   |
| Communication  |   |
| Transportation |   |
| Others         | j |
|                |   |
|                |   |