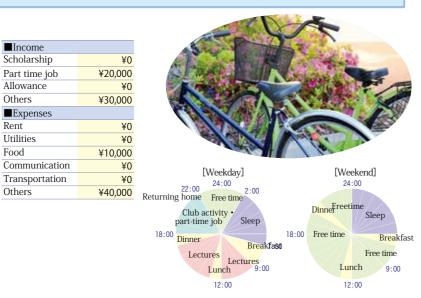

# OKAYAMA UNIV. My Okayama U. Life **Information of Campus Life**

**The One and Only Time**.....Case of 1st year Dental School student A (from Okayama prefecture)

I live at home with parents and commute to University by bicycle. The first year lectures are mainly general education and I spend most of my time on Tsushima campus on days with lectures. Also, during my 1st year, there is some time to spare and I work part time or have club activities and because I feel it is important to spend my time effectively, I recommend living at home lifestyle because it can save on living expenses and money saved can be used for building friend network and gaining social experience.

Commuting time / 45 minutes (bicycle)