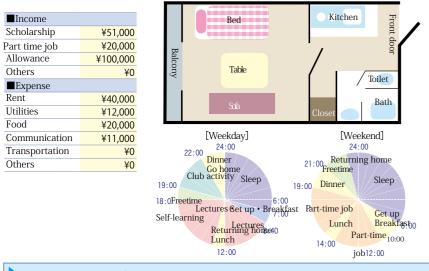

# Utilize the Free Time......Case of 2nd year Dental School student B (from Osaka)

Rent

and activity centers around Shikata campus mainly and there are also examinations for the technical classes. Compared to 1st year students, we spend more time studying for tests in library and it becomes more like a dental student lifestyle. However, the number of lectures is still small and we have opportunity to learn on our own and there is more free time. I spend my time on club activity and part

Technical classes start for 2nd year students

time just enough not to disturb my studies. By utilizing the ample free time, I can expand my activities and spend a meaningful student life

Commuting time / 45minutes (bicycle)