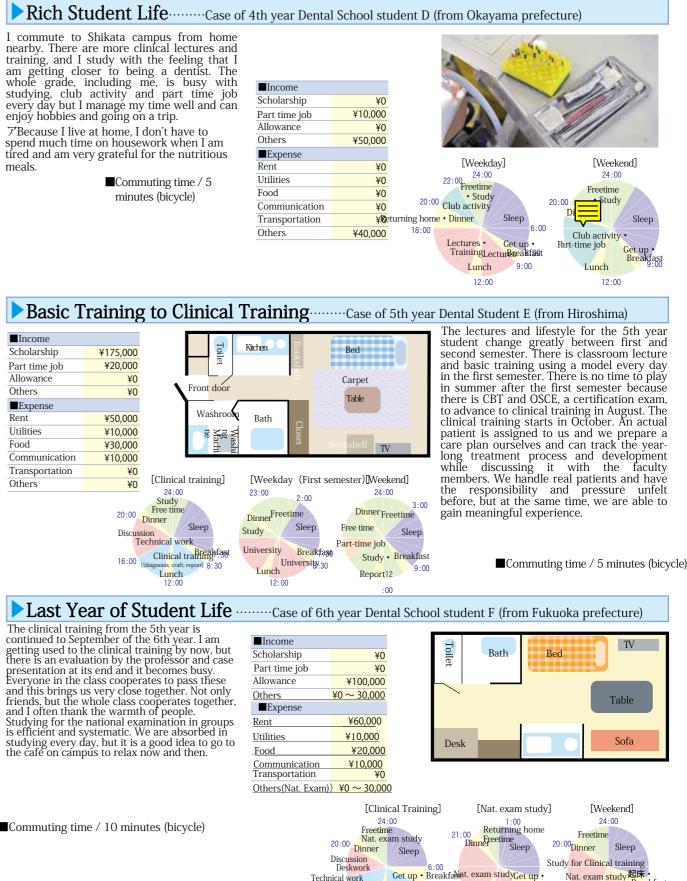

### Commuting time / 10 minutes (bicycle)

minutes (bicycle)

| Income         |   |
|----------------|---|
| Scholarship    |   |
| Part time job  | j |
| Allowance      |   |
| Others         | j |
| Expense        |   |
| Rent           |   |
| Jtilities      |   |
| Food           |   |
| Communication  |   |
| Transportation |   |
| Others         | j |
|                |   |
|                |   |

| Income          |             |
|-----------------|-------------|
| cholarship      |             |
| art time job    |             |
| llowance        | ¥1(         |
| thers           | $¥0 \sim 3$ |
| Expense         |             |
| ent             | ¥б          |
| tilities        | ¥10         |
| ood             | ¥ź          |
| ommunication    | ¥1          |
| ransportation   |             |
| thers(Nat_Exam) | )¥0~        |

Commuting time / 10 minutes (bicycle)

Technical work 16.00

Clinical traning<sup>8:10</sup>

12:00

Breakfas

Cleaning<sub>9:00</sub>

LunchLaund

12r:00