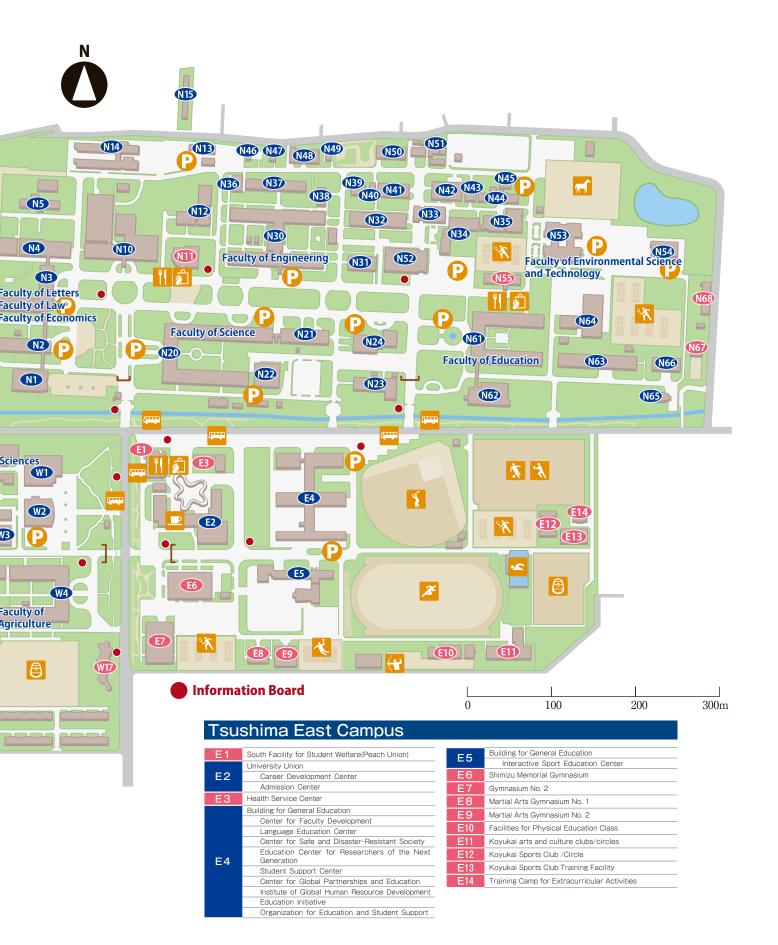

#### Students

School Education

**Curriculum Studies** 

**Biological Science** 

Sub Total

Sub Total

Annual Admitted Total Classification Capacity of Admission Capacity 1st year 2nd year 3rd year 4th year 5th year Total Graduate School of Education(Master's Course) Developmental Studies and Support Clinical Psychology in Education Graduate School of Humanities and Social Sciences (Master's Course) Socio-Cultural Basics Sciences Comparative Socio-Cultural Sciences Public Policy Sciences Management Science in Organization Graduate School of Natural Science and Technology (Master's Course) Mathematics and Physics Molecular Sciences 