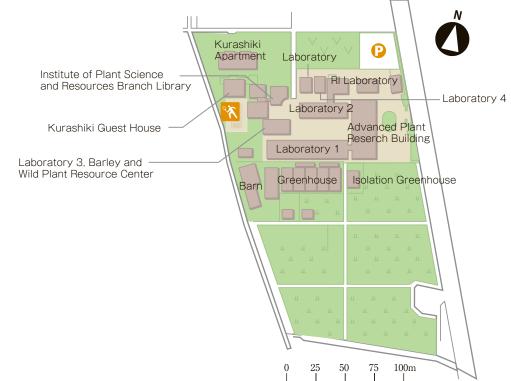

Principal of Kindergarten KAJITANI, Nobuyuki Principal of Primary School KAWATA, Tetsunori Principal of Junior High School HIRAL Yasuhisa Principal of School for Special Needs HASHIGAYA, Yoshimasa Education Faculty of Law KOYAMA, Masayoshi Dean Vice-Dean YOSHIOKA, Shinichi Vice-Dean HATANO, Satoshi Faculty of Economics MATSUMOTO Toshirou Dean Vice-Dean HIRANO, Masaki Vice-Dean NAKAMURA, Ryohei Faculty of Science YOSHINO, Yuji Dean Vice-Dean NOHARA, Minoru TOMIOKA, Kenji Vice-Dean Director of Ushimado Marine Institute SAKAMOTO, Tatsuya Director of Research Laboratory for YOKOTANI. Takavoshi Surface Science Director of Research Center of Quantum NOHARA, Minoru Universe Medical School OHTSUKA, Aiji Dean Vice-Dean HAMADA, Jun SAITOH, Shinya Vice-Dean **Dental School** KUBOKI, Takuo Dean Vice-Dean OHARA, Naoya Vice-Dean MORITA, Manabu Director of Advanced Research Center TAKIGAWA, Masaharu for Oral and Craniofacial Sciences (ARCOCS) Director of Center for Promotion of Dental KUBOKI, Takuo Education and International Collaboration (CDI) Faculty of Pharmaceutical Sciences HIGAKI, Kazutaka Dean Vice-Dean KUROSAKI, Yuii Vice-Dean MIYOSHI, Shin-ichi Faculty of Engineering TOMITA. Eiii Dean Vice-Dean YOKOHIRA, Tokumi Vice-Dean ABE, Masanobu Vice-Dean SUGA, Seiji Faculty of Environmental Science and Technology KIMURA, Kunio Dean Vice-Dean MOROIZUMI, Toshitsugu Vice-Dean NANBA, Tokuro Faculty of Agriculture Dean MONTA, Mitsuji Vice-Dean KIMURA, Yoshinobu KUBO, Yasutaka Vice-Dean Director of Field Science Center YOSHIDA, Yuichi Institute of Plant Science and Resources MAEKAWA, Masahiko Director SAKAMOTO, Wataru Vice-Director Director of Administration Office KAWAGUCHI, Katsumi Director of Barley and Wild Plant SATO, Kazuhiro Resource Center University Hospital MAKINO Hirofumi Director Vice-Director KANAZAWA, Susumu Vice-Director DATE, Isao IIDA, Seiji Vice-Director OZAKI, Toshifumi Vice-Director NASU, Yasutomo Vice-Director Vice-Director MIYAWAKI, Takuya IWATSUKI, Keiji Vice-Director MAEKAWA, Tamaki Vice-Director MITSUNOBU, Fumihiro Director of Misasa Medical Center Director of Administration Office OIWA, Junichi Director of Planning Office FUJIWARA, Koichi YAMAGUCHI, Futoshi Director of General Affairs Division Director of Research Promotion Division YASUTOMO, Masao

| University Libraries                                                        |                                         |
|-----------------------------------------------------------------------------|-----------------------------------------|
| Director<br>Vice-Director                                                   | OKI, Yoko<br>GOFUKU, Akio               |
| Vice-Director<br>Director, Shikata Branch Library                           | IMAZU, Katsunori<br>KATO, Nobuyuki      |
| Director, Institute of Plant Science and Resources Branch Library           | MURATA, Minoru                          |
| Director of Administration Office<br>Director of Information Management and | YAMADA, Shuji<br>OOMOTO, Toshihiko      |
| Processing Division                                                         |                                         |
| Director of Academic Information Service Division                           | YAMADA, Shuji                           |
| Education Initiative                                                        |                                         |
| Director<br>Vice-Director                                                   | HUH, Nam-ho<br>MATSUKAWA, Akihiro       |
| Organization for Education and Student Su                                   | upport                                  |
| Director<br>Vice-Director                                                   | HUH, Nam-ho<br>SASAKI, Kenji            |
| Organization for Research Promotion & Co                                    | ollaboration                            |
| Director                                                                    | YAMAMOTO, Shin-ichi                     |
| Vice-Director<br>Vice-Director                                              | OMOTO, Tetsuro<br>FUJIWARA, Takanori    |
| Environment Health & Safety Intelligence                                    | Department                              |
| Director<br>Vice-Director                                                   | KADOOKA, Hirokazu<br>MIYAZAKI, Takafumi |