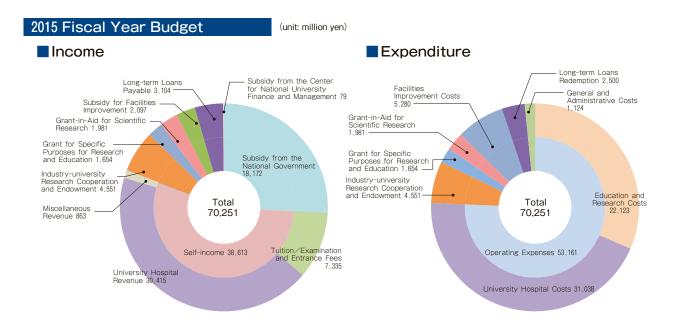

,685                                              |
| Others                                           | 9,795                                               |
| Ordinary Profit                                  | 602                                                 |
| Extraordinary Loss                               | 424                                                 |
| Extraordinary Profit                             | 400                                                 |
| Net Profit                                       | 578                                                 |
| Gross Profit                                     | 579                                                 |

Note: The fractions under one million yen are omitted. Note: Subject to change until ministry approval.



Note: Subject to change until ministry approval.

# Okayama University 2015

### Scientific Research Grant

### Grants-in-Aid for Scientific Research (KAKENHI)

| Grants and Adoptions (Fiscal Year 2015)                                                         |           | As of May 31, 2015 |
|-------------------------------------------------------------------------------------------------|-----------|--------------------|
| Subject for Research                                                                            | Adoptions | Thousand Yen       |
| Grant-in-Aid for Specially Promoted Research                                                    | 1         | 63,050             |
| Grant-in-Aid for Scientific Research on Priority Areas                                          |