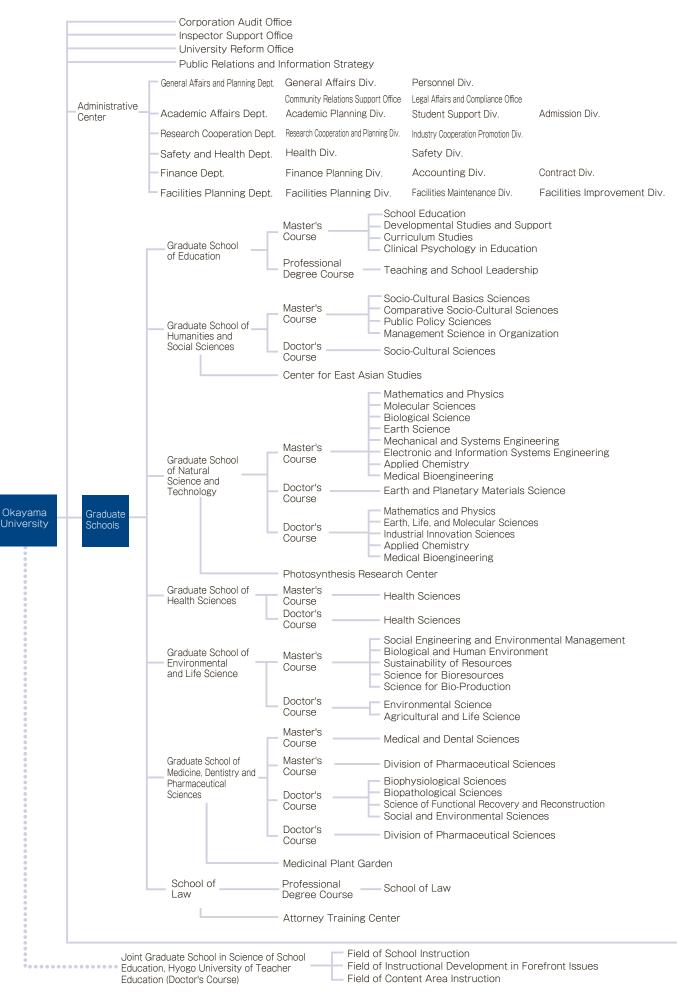

# Organization Chart

As of July 1, 2015

|                        | Faculty of           | f Letters                                                                                                                                                                                                                                                                                                                                                                   | Dept. of Humanities                                                                                                                                        |                                          |
|------------------------|----------------------|-----------------------------------------------------------------------------------------------------------------------------------------------------------------------------------------------------------------------------------------------------------------------------------------------------------------------------------------------------------------------------|------------------------------------------------------------------------------------------------------------------------------------------------------------|------------------------------------------|
|                        | Faculty of           | f Education                                                                                                                                                                                                                                                                                                                                                                 | Training Course for School                                                                                                                                 |                                          |
|                        |                      | Kindergarten<br>Primary School<br>Junior High School<br>School for Special Needs Educatior                                                                                                                                                                                                                                                                                  |                                                                                                                                                            | eachers (nursing teachers)               |
|                        | Faculty of           |                                                                                                                                                                                                                                                                                                                                                                             | Dept. of Law                                                                                                                                               | Day Time Course<br>Evening Course        |
|                        | Faculty of           | Economics                                                                                                                                                                                                                                                                                                                                                                   | Dept. of Economics                                                                                                                                         | Day Time Course<br>Evening Course        |
| Faculties              | Faculty of           | Science<br>Ushimado Marine Institute<br>Research Laboratory for<br>Surface Science                                                                                                                                                                                                                                                                                          | Dept. of Mathematics<br>Dept. of Physics<br>Dept. of Chemistry<br>Dept. of Biology<br>Dept. of Earth Sciences                                              |                                          |
| Faculties              |                      | Research Center of Quantum Un                                                                                                                                                                                                                                                                                                                                               | iverse                                                                                                                                                     |                                          |
|                        | Medical S            | chool                                                                                                                                                                                                                                                                                                                                                                       | Faculty of Medicine<br>Faculty of Health Science                                                                                                           | es                                       |
|                        | Dental Sc            |                                                                                                                                                                                                                                                                                                                                                                             | Faculty of Dentistry                                                                                                                                       |                                          |
|                        | Faculty of           | Pharmaceutical Sciences                                                                                                                                                                                                                                                                                                                                                     | Dept. of Pharmacy<br>Dept. of Pharmaceutical                                                                                                               | Technology                               |
|                        | — Faculty of         | Engineering                                                                                                                                                                                                                                                                                                                                                                 | Dept. of Mechanical and Sys<br>Dept. of Electrical and Comr<br>Dept. of Information Techn<br>Dept. of Applied Chemistry                                    | nunication Engineering<br>nology         |
|                        | Faculty of Science a | Environmental<br>nd Technology                                                                                                                                                                                                                                                                                                                                              | Dept. of Environmental and<br>Dept. of Environmental and<br>Dept. of Environmental Mana<br>Dept. of Environmental Cher                                     | Civil Engineering<br>agement Engineering |
|                        | Faculty of           | Agriculture                                                                                                                                                                                                                                                                                                                                                                 | Dept. of Agricultural Scie                                                                                                                                 | nces                                     |
| Vocationa<br>Research  |                      | pecial Course for Yogo teachers (nur<br>astitute of Plant Science and Resourc                                                                                                                                                                                                                                                                                               |                                                                                                                                                            |                                          |
|                        |                      | Barle                                                                                                                                                                                                                                                                                                                                                                       | y and Wild Plant Resource Cen                                                                                                                              | iter                                     |
| University             | Hospital — L         | niversity Hospital                                                                                                                                                                                                                                                                                                                                                          | Misasa Medical Cen                                                                                                                                         | ter                                      |
|                        |                      | Quality Assurance Center<br>Health Service Center<br>Environmental Management Ce<br>Center for Information Techno<br>Center for Faculty Developmen<br>Language Education Center<br>Interactive Sport Education Ce<br>Center for Safe and Disaster-F<br>Educational Center for Resear<br>Student Support Center                                                              | logy and Management<br>nt<br>enter<br>lesistant Society                                                                                                    |                                          |
|                        | wide Centers —       | Career Development Center<br>Career Support Center<br>Career Support Center<br>Center for Global Partnerships<br>Institute of Global Human Resc<br>Academic and General Okayar<br>Center for Teacher Education<br>Center for the Development of<br>Advanced Science Research (<br>Assisted Reproductive Techno<br>Waste Management Research<br>Archaeological Research Cent | and Education<br>purce Development<br>na University Regional Researc<br>and Development<br>Medical and Health Care Educ<br>Center<br>logy Center<br>Center |                                          |
| Nationwide<br>Facility | e Joint-use Ir       | nstitute for Study of the Earth's Interio                                                                                                                                                                                                                                                                                                                                   | Dr                                                                                                                                                         |                                          |
| University             | Libraries            | Central Library<br>Shikata Branch Library<br>Institute of Plant Science and I                                                                                                                                                                                                                                                                                               | Resources Branch Library                                                                                                                                   |                                          |
| Education              | n Initiative         |                                                                                                                                                                                                                                                                                                                                                                             | ICOULICO DI ALICIT LIDI ALY                                                                                                                                |                                          |
|                        |                      | and Student Support                                                                                                                                                                                                                                                                                                                                                         |                                                                                                                                                            |                                          |
| -                      |                      | Promotion & Collaboration                                                                                                                                                                                                                                                                                                                                                   |                                                                                                                                                            |                                          |
| -                      |                      | ety Intelligence Department                                                                                                                                                                                                                                                                                                                                                 |                                                                                                                                                            | Prospectus                               |