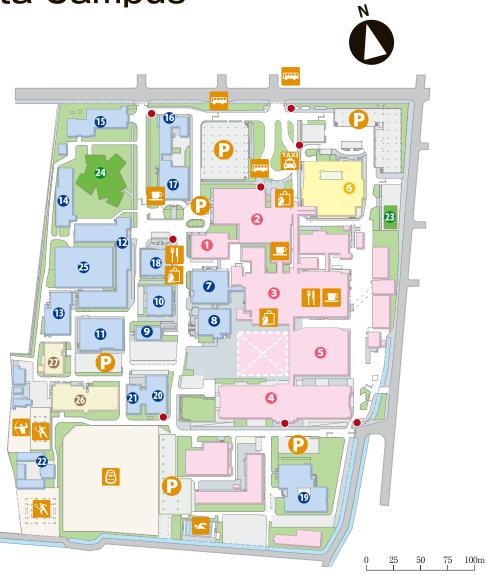

#### Students

School Education

**Curriculum Studies** 

**Biological Science** 

Sub Total

Sub Total

Annual Admitted Total Classification Capacity of Admission Capacity 1st year 2nd year 3rd year 4th year 5th year Total Graduate School of Education(Master's Course) Developmental Studies and Support Clinical Psychology in Education Graduate School of Humanities and Social Sciences (Master's Course) Socio-Cultural Basics Sciences Comparative Socio-Cultural Sciences Public Policy Sciences Management Science in Organization Graduate School of Natural Science and Technology (Master's Course) Mathematics and Physics Molecular Sciences 