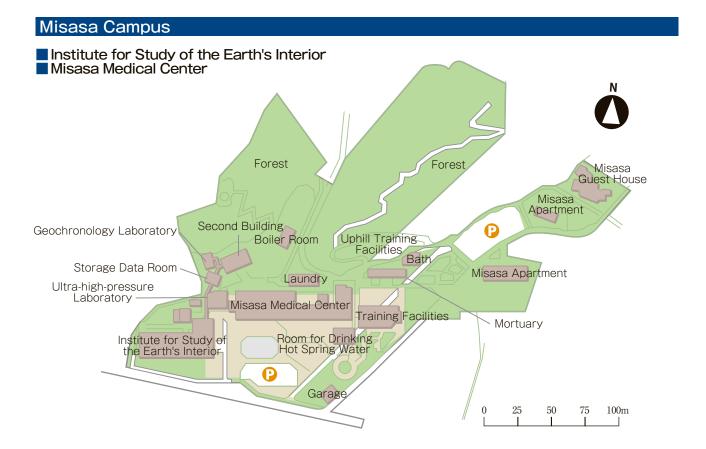

Director of Management Division

HASEGAWA, Takuya

**OKAYAMA UNIVERSIT** 

| Director of Center for the Development of<br>Medical and Health Care Education<br>Vice-Director of Center for the<br>Development of Medical and Health Care<br>Education | TANIMOTO, Mitsune<br>MANDAI, Yasuhiro |
|--------------------------------------------------------------------------------------------------------------------------------------------------------------------------|---------------------------------------|
| Director of Advanced Science Research<br>Center                                                                                                                          | YAMAMOTO, Shin-ichi                   |
| Vice-Director of Advanced Science<br>Research Center                                                                                                                     | ONO, Toshiro                          |
| Director of Assisted Reproductive                                                                                                                                        | MONTA, Mitsuji                        |
| Technology Center<br>Vice-Director of Assisted Reproductive                                                                                                              | NAKATSUKA, Mikiya                     |
| Technology Center<br>Director of Waste Management Research                                                                                                               | KANZAKI, Hiroshi                      |
| Center<br>Vice-Director of Waste Management                                                                                                                              | FUJIWARA, Takeshi                     |
| Research Center<br>Director of Archaeological Research                                                                                                                   | KADOOKA, Hirokazu                     |
| Center<br>Vice-Director of Archaeological Research<br>Center                                                                                                             | NIIRO, Izumi                          |
| Nationwide Joint-use Facility                                                                                                                                            |                                       |
| Director of Institute for Study of the<br>Earth's Interior                                                                                                               | NAKAMURA, Eizo                        |
| Vice-Director of Institute for Study of the<br>Earth's Interior                                                                                                          | KAWAMURA, Katsuyuki                   |
| Vice-Director of Institute for Study of the<br>Earth's Interior                                                                                                          | KANZAKI, Masami                       |
| Director of Administration Office of<br>Institute for Study of the Earth's Interior                                                                                      | YAMAZAKI, Masahiro                    |

ARAKI, Masaru

TANIGUCHI, Hideo

MAKINO, Hirofumi KADOOKA, Hirokazu

TAKATSUKA, Shigenobu

SANO, Hiroshi

TANAKA, Hideki

TAKEDA, Yoshihiro

Dean, Graduate School of Environmental KANZAKI, Hiroshi and Life Science Dean, Graduate School of Medicine, Dentistry and Pharmaceutical Sciences Dean. School of Law Dean. Faculty of Letters Dean, Faculty of Law Dean, Faculty of Economics Dean, Faculty of Science Dean, Medical School Dean, Dental School Dean, Faculty of Pharmaceutical Sciences Dean, Faculty of Engineering Dean, Faculty of Environmental Science and Technology Dean, Faculty of Agriculture Director, Institute of Plant Science and Resources Director, Institute for Study of the Earth's Interior