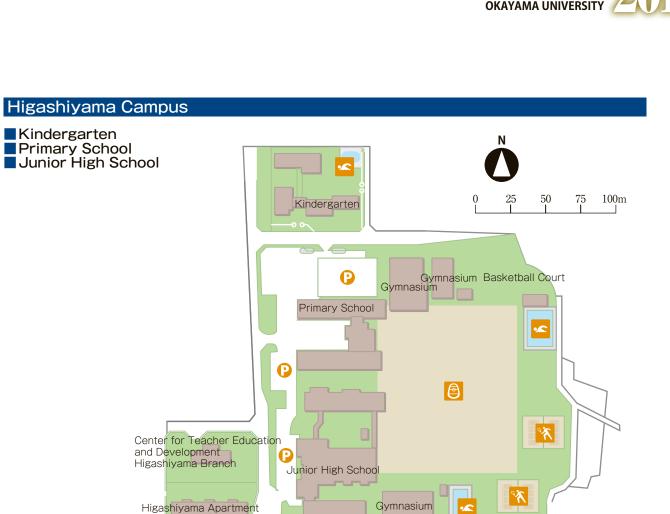

#### Students

School Education

**Curriculum Studies** 

**Biological Science** 

Sub Total

Sub Total

Annual Admitted Total Classification Capacity of Admission Capacity 1st year 2nd year 3rd year 4th year 5th year Total Graduate School of Education(Master's Course) Developmental Studies and Support Clinical Psychology in Education Graduate School of Humanities and Social Sciences (Master's Course) Socio-Cultural Basics Sciences Comparative Socio-Cultural Sciences Public Policy Sciences Management Science in Organization Graduate School of Natural Science and Technology (Master's Course) Mathematics and Physics Molecular Sciences 