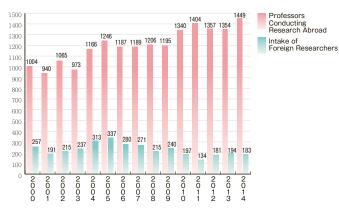

| U.K.       | 1                  | 10                  | 11    |
|         | Germany    | 8                  | 11                  | 19    |
|         | France     | 3                  | 9                   | 12    |
|         | Belgium    |                    | 1                   | 1     |
|         | Denmark    |                    | 1                   | 1     |
|         | Sub Total  | 12                 | 32                  | 44    |
| Т       | otal       | 27                 | 106                 | 133   |

140 130 120 110 Faculty 100 Graduate School 90 Total 80 70 60 50 40 30 20 10 2007 2008 2009 2010 2011 2012 2013 2014 Note: The figures are based on the numbers notified to faculties and schools

4 Professors Conducting Research Abroad and the Intake of Foreign Researchers





### Regional Division of the Professors Conducting Research Abroad





### Regional Division of the Intake of Foreign Researchers



Regional Division of the Professors Conducting Research Abroad and the Intake of Foreign Researchers

| с               | lassification     | Professors<br>Researching<br>Abroad | Intake of<br>Foreign<br>Researchers |
|-----------------|-------------------|-------------------------------------|-------------------------------------|
| Asia            | China             | 158                                 | 59                                  |
|                 | Korea             | 92                                  | 14                                  |
|                 | Taiwan            | 71                                  | 4