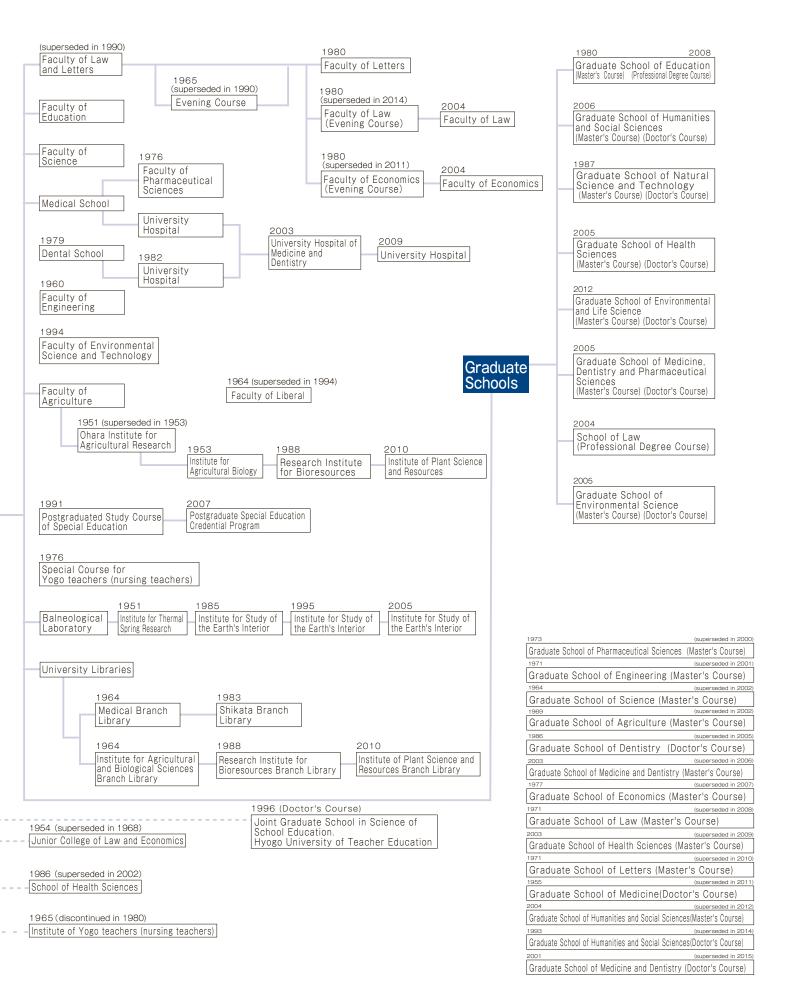

an, Graduate School of Medicine, Dentistry and Pharmaceutical Sciences Dean. School of Law Dean. Faculty of Letters Dean, Faculty of Law Dean, Faculty of Economics Dean, Faculty of Science Dean, Medical School Dean, Dental School Dean, Faculty of Pharmaceutical Sciences Dean, Faculty of Engineering Dean, Faculty of Environmental Science and Technology Dean, Faculty of Agriculture Director, Institute of Plant Science and Resources Director, Institute for Study of the Earth's Interior

As of May 1, 2015

TANIMOTO, Mitsune

KANREL Yasuhiro KANASEKI, Takeshi KOYAMA, Masayoshi MATSUMOTO, Toshirou YOSHINO, Yuji OHTSUKA, Aiji KUBOKI, Takuo HIGAKI, Kazutaka

TOMITA, Eiii KIMURA, Kunio

MONTA Mitsuii MAEKAWA, Masahiko

NAKAMURA, Eizo

# Historical Timeline



OKAYAMA UNIVERSITY

As of May 1, 2015



# Organization Chart



As of July 1, 2015

|                        | Faculty of           | f Letters                                                                                                                                                                                                                                                                                                                                                                   | Dept. of Humanities                                                                                                                                        |                                          |
|------------------------|----------------------|-----------------------------------------------------------------------------------------