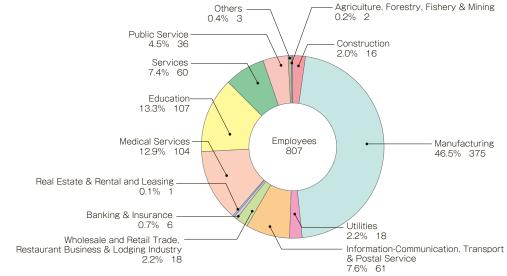

|              |               |           |                                                          |                                                                          |                     |                                     |                  | (1)               |                    |                    |              | (1)        |            |                         |                      |        |

Note : Brackets, "()", indicate female students.

Note : "Graduates" includes students who stayed in graduate school longer than the standard term of study and withdrew from the school with the required credits.

Note 1: "Joint Graduate School in Science of School Education, Hyogo University of Teacher Education" means students of Okayama University.

### Types of Employment



### 4 Scholarship Recipients (Excluding freshmen)

Japan Student Services Organization Local Public Classification Scholarship I Scholarship II Total Bodies, etc. (Loan with no Interest) (Loan with Interest) Master's Course 23 1 25 Graduate School of Education 1 Graduate School of Humanities and Social Sciences 8 8 240 42 Graduate School of Natural Science and Technology 283 1 3 2 5 Graduate School of Health Sciences Graduate School of Environmental Science 82 Graduate School of Environmental and Life Science 76 6 Graduate School of Medicine, Dentistry and 3 23 26 Pharmaceutical Sciences Doctor's Course 2 Graduate School of Humanities and Social Sciences 2 Graduate School of Natural Science and Technology 15 16 1 2 Graduate School of Health Sciences 1 3 Graduate School of Environmental S