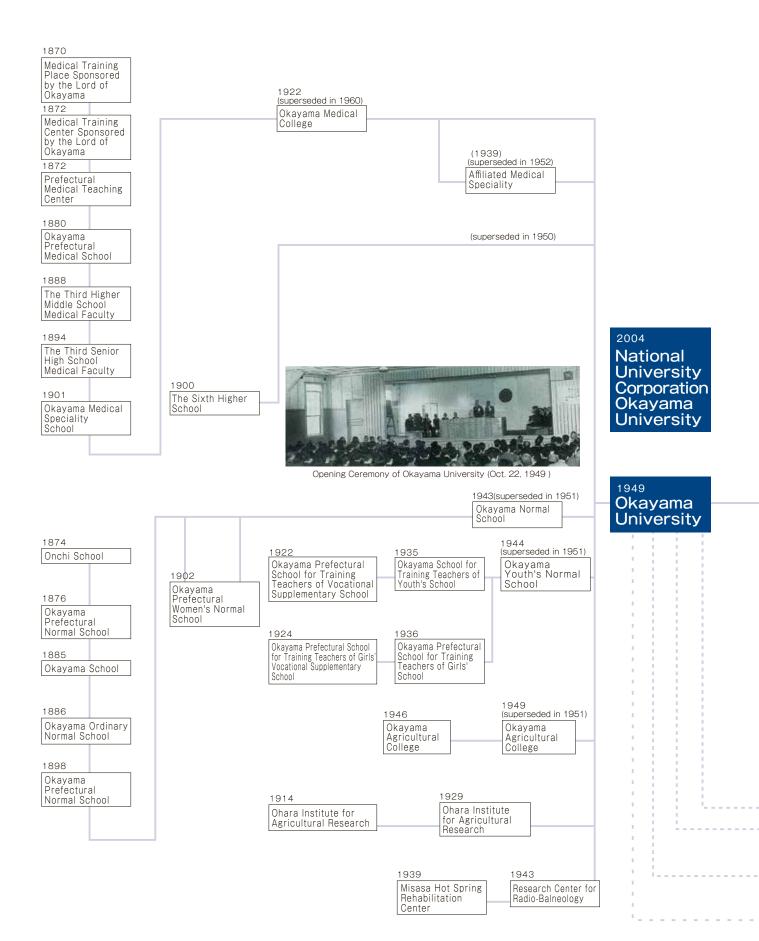

ntal KANZAKI, Hiroshi and Life Science Dean, Graduate School of Medicine, Dentistry and Pharmaceutical Sciences Dean. School of Law Dean. Faculty of Letters Dean, Faculty of Law Dean, Faculty of Economics Dean, Faculty of Science Dean, Medical School Dean, Dental School Dean, Faculty of Pharmaceutical Sciences Dean, Faculty of Engineering Dean, Faculty of Environmental Science and Technology Dean, Faculty of Agriculture Director, Institute of Plant Science and Resources Director, Institute for Study of the Earth's Interior

As of May 1, 2015

TANIMOTO, Mitsune

KANREL Yasuhiro KANASEKI, Takeshi KOYAMA, Masayoshi MATSUMOTO, Toshirou YOSHINO, Yuji OHTSUKA, Aiji KUBOKI, Takuo HIGAKI, Kazutaka

TOMITA, Eiii KIMURA, Kunio

MONTA Mitsuii MAEKAWA, Masahiko

NAKAMURA, Eizo

# Historical Timeline



OKAYAMA UNIVERSITY

As of May 1, 2015



# Organization Chart



As of July 1, 2015

|                        | Faculty of           | f Letters                                                                                                                                                                                                                                                                                                                                                                   | Dept. of Humanities                                                                                                                                        |                                          |
|------------------------|----------------------|------------------------------------------------