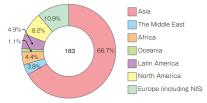

19    |
|         | France     | 3                  | 9                   | 12    |
|         | Belgium    |                    | 1                   | 1     |
|         | Denmark    |                    | 1                   | 1     |
|         | Sub Total  | 12                 | 32                  | 44    |
| Т       | otal       | 27                 | 106                 | 133   |

140 130 120 110 Faculty 100 Graduate School 90 Total 80 70 60 50 40 30 20 10 2007 2008 2009 2010 2011 2012 2013 2014 Note: The figures are based on the numbers notified to faculties and schools

4 Professors Conducting Research Abroad and the Intake of Foreign Researchers





### Regional Division of the Professors Conducting Research Abroad





### Regional Division of the Intake of Foreign Researchers



Regional Division of the Professors Conducting Research Abroad and the Intake of Foreign Researchers

| с               | lassification     | Professors<br>Researching<br>Abroad | Intake of<br>Foreign<br>Researchers |
|-----------------|-------------------|-------------------------------------|-------------------------------------|
| Asia            | China             | 158                                 | 59                                  |
|                 | Korea             | 92                                  | 14                                  |
|                 | Taiwan            | 71                                  | 4                                   |
|                 | Vietnam           | 62                                  | 20                                  |