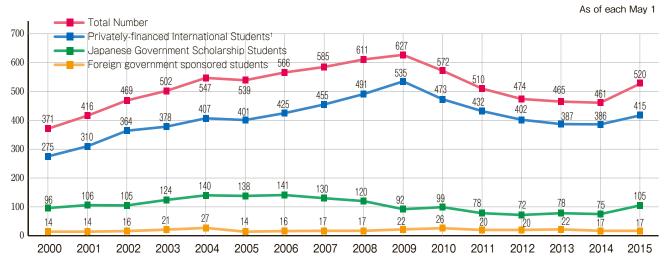

| Others            | 82                                  | 6                                   |
|                 | Non-EU Member     |                                     |                                     |
|                 | Switzerland       | 18                                  |                                     |
|                 | Czech             | 11                                  | 1                                   |
|                 | Others            | 16                                  | 1                                   |
|                 | Sub Total         | 400                                 | 20                                  |
|                 | Total             | 1,449                               | 183                                 |



### 5 Trends in Number of International Students by Source of Funds

Note:"International Students" includes students of the Joint Graduate School in Science of School Education, Hyogo University of Teacher Education.

As of May 1, 2015

Note 1: "Privately-financed international students" includes students sponsored by foreign governments.

### 6 International Students

### Countries, Regions and Enrollments

Graduate Students Research Undergraduate Classification Doctor's Master's Total Students, etc. Students Course Course 286 41 China Asia 69 99 87 27 8 Korea 3 22 3 13 Vietnam 1 36 27 18 12 11 13 11 Malaysia 16 Indonesia 4 1 Bangladesh 1 Thailand Myanmar 12 2 1 13 1 2 2 63 India Taiwan 1 1 Mongolia 2 2 Philippines 1 Sri Lanka 1 Pakistan 1 Cambodia Sub Total 147 123 76 103 449 The Middl