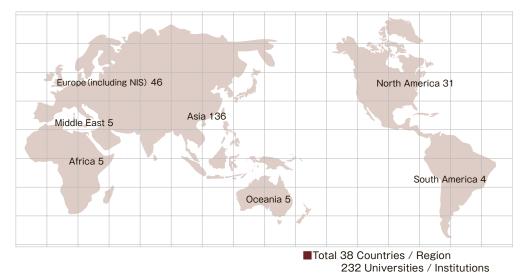

| (            | 6            | 18    |
| Junior                        | 3           | 18             | 6             | 6            | 6            |              |              |              | 18    |
| Senior                        | 3           | 24             | 8             | 8            | 7            |              |              |              | 23    |
|                               |             |                | (3-Year-Old)  | (4-Year-Old) | (5-Year-Old) |              |              |              |       |
| Kindergarten 3-Year<br>Course | 6           | 144            | 48            | 47           | 47           |              |              |              | 142   |

Okayama University

# International Exchange

### 1 Distribution of International Partners



# 2 List of International Partners

| Affiliated Universit | -                                                                                                       | Affiliated Universi |                                                                             |
|----------------------|---------------------------------------------------------------------------------------------------------|---------------------|-----------------------------------------------------------------------------|
| Country/Region       | Universities / Institutions                                                                             | Country/Region      | Universities / Institutions                                                 |
| University Lev       | el 107