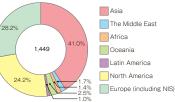

| Germany    | 8                  | 11                  | 19    |
|         | France     | 3                  | 9                   | 12    |
|         | Belgium    |                    | 1                   | 1     |
|         | Denmark    |                    | 1                   | 1     |
|         | Sub Total  | 12                 | 32                  | 44    |
| Т       | otal       | 27                 | 106                 | 133   |

140 130 120 110 Faculty 100 Graduate School 90 Total 80 70 60 50 40 30 20 10 2007 2008 2009 2010 2011 2012 2013 2014 Note: The figures are based on the numbers notified to faculties and schools

4 Professors Conducting Research Abroad and the Intake of Foreign Researchers





### Regional Division of the Professors Conducting Research Abroad





### Regional Division of the Intake of Foreign Researchers



Regional Division of the Professors Conducting Research Abroad and the Intake of Foreign Researchers

| с               | lassification     | Professors<br>Researching<br>Abroad | Intake of<br>Foreign<br>Researchers |
|-----------------|-------------------|-------------------------------------|-------------------------------------|
| Asia            | China             | 158                                 | 59                                  |
|                 | Korea             | 92                                  | 14                                  |
|                 | Taiwan            | 71                                  | 4                                   |
|                 | Vietnam           | 62