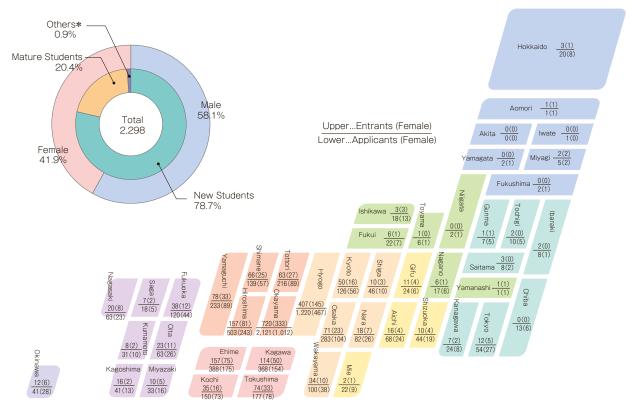

| 1,066 | 196    | 414   | 64     | 28.7        | 71.3     |
| Faculty of Environmental Science and Technology | 150                      | 354   | 102    | 120   | 34     | 22.1        | 77.9     |
| Faculty of Agriculture                          | 120                      | 190   | 198    | 57    | 70     | 16.5        | 83.5     |
| Matching Program Course                         |                          | 18    | 20     | 6     | 10     | 62.5        | 37.5     |
| Tatal                                           | 0.100                    | 3,992 | 3,017  | 1,335 | 963    | 01.0        | 60.7     |
| Total                                           | 2,198 -                  | 7,009 |        | 2,    | 298    | — 31.3      | 68.7     |

Entrants vs, Applicants by Prefecture



\*Others: University Entrance 21(7) Qualification Test 68(27)

5

# 4 Employment Status of Graduates

|                                          |              |                              |              |                                         |              |               |           |                                                       |                                                                       |                     |                                  |                  |                   |                    |                    |              |          | As       | of M                    | ay 1, 2              | 2015   |
|------------------------------------------|--------------|------------------------------|--------------|---------------------------------------