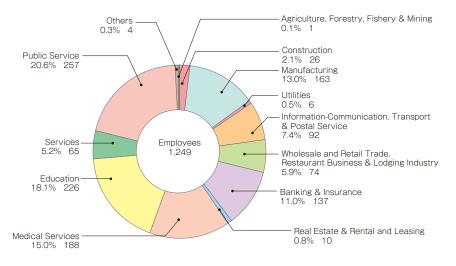

>188       | 97                | 42                 | 32                 | 2            | 53       | 65       | 63                      | 194                  | 4      |
| Total                                    |              | (161)                        | (662)        |                                         |              | (58)          | 0         |                                                       | (38)                                                                  | (83)                |                                  | (149)            |                   |                    |                    |              | (33)     |          |                         |                      | (4)    |

Note: Brackets, "()", indicates female students.



### Types of Employment



### 5 Scholarship Recipients (Excluding freshmen)

As of May 1, 2015

|                                                 | Japan Student Ser       | vices Organization   | Local Public |       |
|-------------------------------------------------|-------------------------|----------------------|--------------|-------|
| Classification                                  | Scholarship I           | Scholarship I        | Bodies, etc. | Total |
|                                                 | (Loan with no Interest) | (Loan with Interest) |              |       |
| Faculty of Letters                              | 133                     | 90                   | 8            | 231   |
| Faculty of Education                            | 184                     | 155                  | 7