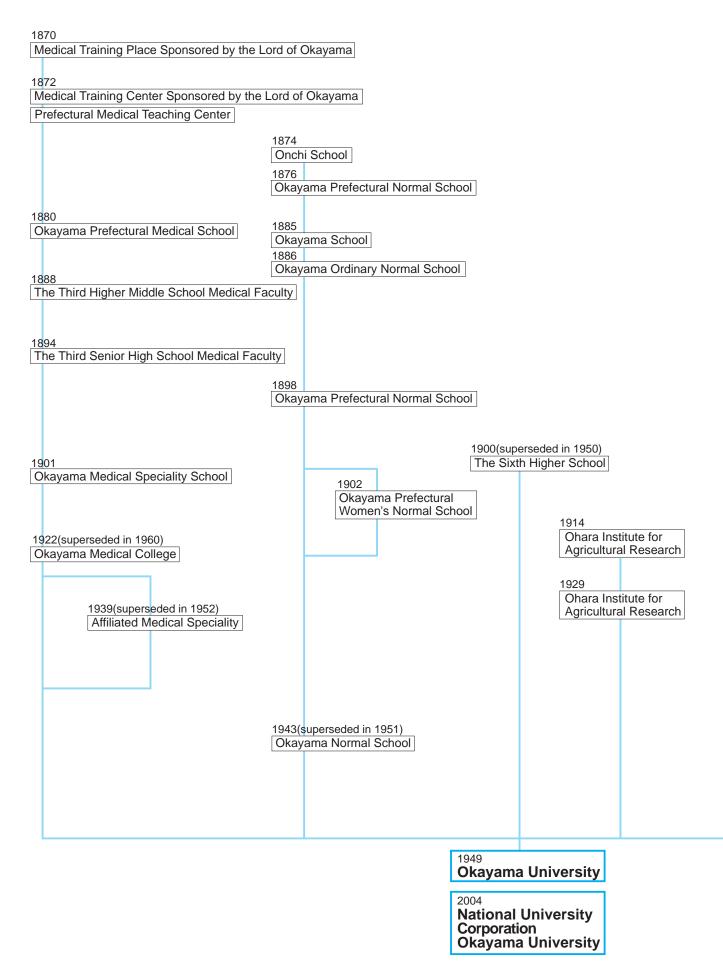

## HISTORICAL TIMELINE

Okayama Medical College

The Sixth Higher School

Okayama Prefectural Normal School

Opening Ceremony of Okayama University (Oct. 22, 1949)