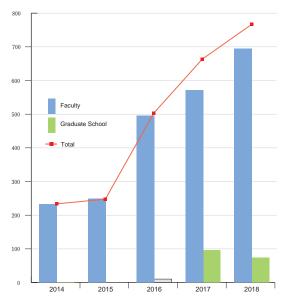

|  |  |  |
|                                                | School of Foreign Language, Jiangsu University of Technology                                                                 |  |  |  |
| Netherlands                                    | Faculty of Humanities, Leiden University                                                                                     |  |  |  |
|                                                | Note: Asterisk, "*", shows Quadruple Agreemen                                                                                |  |  |  |

Note: Asterisk, "\*", shows Quadruple Agreement. Asterisk, "\*\*", shows Triple Agreement.



### STUDENTS STUDYING ABROAD FROM OKAYAMA UNIVERSITY

#### Japanese Students Studying Abroad



Note: Based on the Top Global University Project Data

| Fiscal Year      |                        |                    |                       | Year 2018 |
|------------------|------------------------|--------------------|-----------------------|-----------|
| Class            | ification              | within 6<br>months | more than<br>6 months | Total     |
| Asia             | Thailand               | 102                | 1                     | 103       |
|                  | Singapore              | 99                 |                       | 99        |
|                  | China                  | 79                 | 4                     | 83        |
|                  | Taiwan                 | 72                 |                       | 72        |
|                  | K