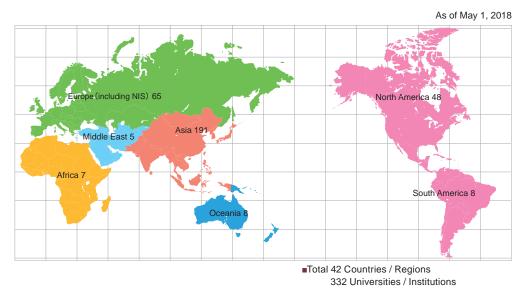

| Junior                            | 3       | 18                |
| Senior                            | 3       | 22                |
| Kindergarten 3-Year Course        | 6       | 144               |

### **UNIVERSITY HOSPITAL**

#### Beds and Patients

|           | Fiscal Year 2018 |                  |             |
|-----------|------------------|------------------|-------------|
|           | Beds             | Patients per day |             |
| Clinics   |                  | Inpatients       | Outpatients |
| Medicine  | 834              | 657              | 2,044       |
| Dentistry | 21               | 17               | 671         |
| Total     | 855              | 674              | 2,715       |

## **INTERNATIONAL EXCHANGE**

### **DISTRIBUTION OF INTERNATIONAL PARTNERS**



### LIST OF INTERNATIONAL PARTNERS

#### **University Level 163**

| Country/Region | Universities / Institutions                                                                                        |
|----------------|--------------------------------------------------------------------------------------------------------------------|
| Asia           |                                                                                                                    |
| Bangladesh     | Bangladesh Agricultural University                                                                                 |
| Cambodia       | National Institute of Education Cambodia                                                                           |
|                | Royal University of Phnom Penh