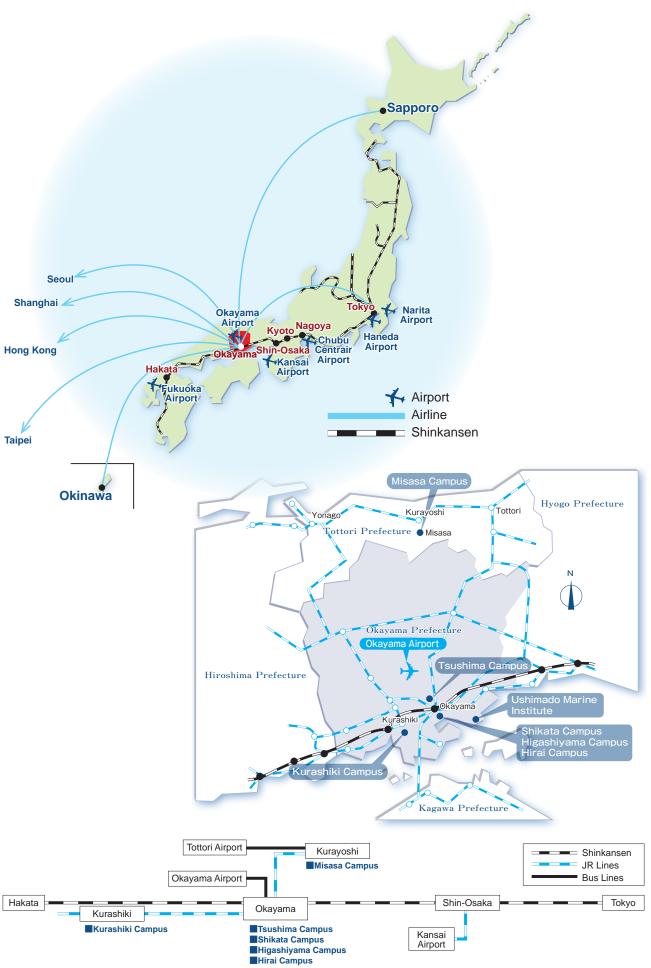

Niigata University, Kanazawa University, Okayama University, Nagasaki University and Kumamoto University) organized The Consortium of Six National Universities in Japan.



Okayama University Alumni, unlike the former alumni association centering on alumni only, was founded in October 2013, as network organization that supports the development of Okayama University as an "All Okadai" organization. Okayama University Alumni aims for the advancement of its members including everyone who has participated in the intellectual activities of Okayama University - not only alumni, but also currently enrolled students, current faculty staff, former faculty staff, international students, research students, and all other people who have been or are at present associated with Okayama University.













Photo provided by Okayama Prefectural Tourism Federation





University Mark

### OKAYAMA UNIVERSITY

1-1-1 Tsushima-naka, Kita-ku, Okayama 700-8530 Japan Contact: Public Relations, General Affairs and Planning Department Tel.+81-86-252-1111 Fax.+81-86-251-7294 E-mail www-adm@adm.okayama-u.ac.jp

Editorial office: Public Relations, General Affairs and Planning Department

https://www.okayama-u.ac.jp/index\_e.html

Okayama University