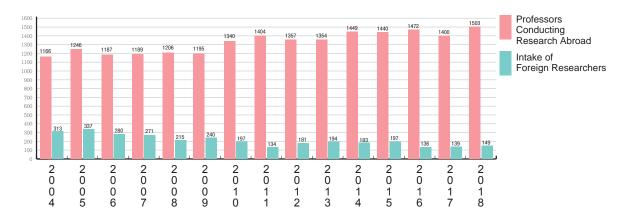

| 15            |                | 15    |
| Private                                                                                                                  | 165             | 174             | 86            | 199            | 624   |
| Sub Total                                                                                                                | 165             | 174             | 110           | 199            | 648   |
| Grand Total                                                                                                              | 249             | 184             | 125           | 210            | 768   |

### **FACULTY CONDUCTING RESEARCH ABROAD AND** VISITING RESEARCHERS

#### Faculty Conducting Research Abroad and **Visiting Researchers**



#### The Number of Faculty Conducting **Research Abroad and Visiting** Researchers by Region and Country

| The Number of Faculty Conducting |
|----------------------------------|
| Research Abroad by Region        |



Fiscal Year 2018

Latin America

Europe (including NIS)

The Number of Visiting Researchers by Region



|                 |                      | Fisc                                        | al Year 201             |  |
|-----------------|----------------------|---------------------------------------------|-------------------------|--|
| C               | Classification       | Faculty<br>Conducting<br>Research<br>Abroad | Visiting<br>Researchers |  |
| Asia            | China                | 185                                         | 33                      |  |
|