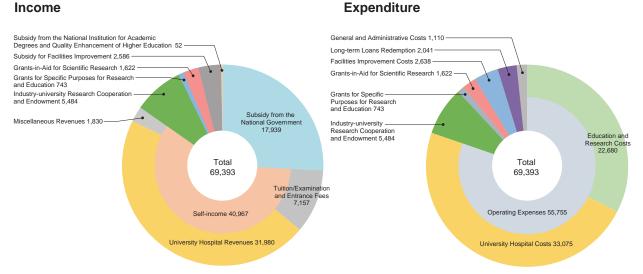

|                        | March 31, 2019<br>(unit: million yen) |
|------------------------|---------------------------------------|
| account                | amount of money                       |
| Liabilities            |                                       |
| Noncurrent liabilities | 36,036                                |
| Current liabilities    | 16,123                                |
| Total                  | 52,160                                |
| Net assets             |                                       |
| Capital stock          | 69,798                                |
| Capital surplus        | 2,870                                 |
| Retained earnings      | 6,219                                 |
| Total                  | 78,888                                |
|                        |                                       |
|                        |                                       |
| Total                  | 131,049                               |

| Income Statement                                                | April 1, 2018~March 31, 2019<br>(unit: million yen) |
|-----------------------------------------------------------------|-----------------------------------------------------|
| account                                                         | amount of money                                     |
| Ordinary expenses                                               | 66,966                                              |
| Operating expenses                                              | 65,466                                              |
| General administration                                          | 1,329                                               |
| Others                                                          | 170                                                 |
| Ordinary revenues                                               | 67,178                                              |
| Government grants                                               | 18,022                                              |
| Student tuition fees                                            | 7,638                                               |
| Revenue of university hospital                                  | 32,572                                              |
| Others                                                          | 8,944                                               |
| Ordinary income                                                 | 211                                                 |
| Extraordinary loss                                              | 165                                                 |
| Extraordinary income                                            | 126                                                 |
| Net income                                                      | 172                                                 |
| Withdrawal of reserve funds from previous mid-tern plan pereiod | n 50                                                |
| Total income                                                    | 223                                                 |

Note 1: the fractions under one million yen are omitted. Note 2: subject to change until ministry approval.