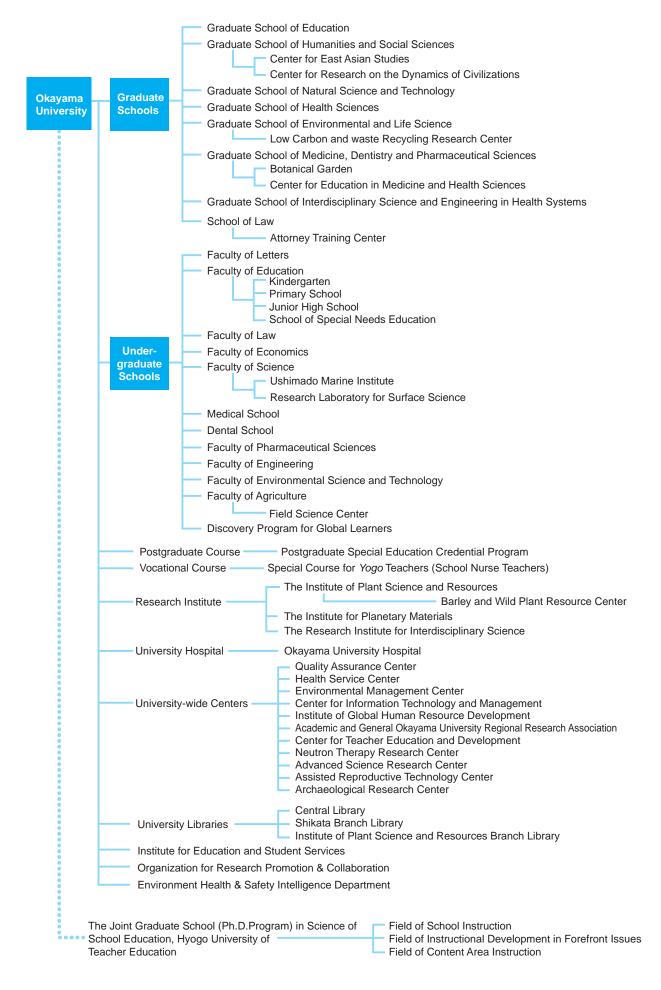

## ORGANIZATION CHART

## EDUCATION & RESEARCH ORGANIZATION

| GRADUATE S                                                      | SCHOOLS                                                                                                                                                                                                                                                                                                                                                                                           |
|-----------------------------------------------------------------|---------------------------------------------------------------------------------------------------------------------------------------------------------------------------------------------------------------------------------------------------------------------------------------------------------------------------------------------------------------------------------------------------|
| Graduate School of Edu<br>Master's Course                       | Ication<br>Educational Science                                                                                                                                                                                                                                                                                                                                                                    |
| Graduate School of Hui<br>Master's Course                       | manities and Social Sciences<br>International Society<br>Japanese and Asian Culture<br>Human Socio-Culture<br>Legal and Political Theory<br>Economic Theory and Policy<br>Management Sciences<br>Socio-Cultural Sciences                                                                                                                                                                          |
| Graduate School of Nat                                          | ural Science and Technology                                                                                                                                                                                                                                                                                                                                                                       |
| Master's Course<br>Five-year Doctor's Course<br>Doctor's Course | Mathematics and Physics<br>Molecular Sciences<br>Biological Sciences<br>Earth Science<br>Mechanical and Systems Engineering<br>Electronic and Information Systems Engineering<br>Applied Chemistry<br>Earth and Planetary Materials Science<br>Mathematics and Physics<br>Earth, Life, and Molecular Sciences<br>Interdisciplinary Science<br>Industrial Innovation Sciences<br>Applied Chemistry |
| Graduate School of Hea                                          |                                                                                                                                                                                                                                                                                                                                                                                                   |
| Master's Course<br>Doctor's Course                              | Health Sciences Health Sciences                                                                                                                                                                                                                                                                                                                                                                   |
|                                                                 | <ul> <li>vironmental and Life Science</li> <li>Social Engineering and Environmental Management<br/>Biological and Human Environment<br/>Sustainability of Resources<br/>Science for Bioresources<br/>Science for Bio-Production</li> <li>Environmental Science</li> <li>Agricultural and Life Science</li> </ul>                                                                                  |
| Graduate School of Me                                           | dicine, Dentistry and Pharmaceutical Sciences                                                                                                                                                                                                                                                                                                                                                     |
| Master's Course<br>Doctor's Course                              | Medical and Dental Sciences<br>Pharmaceutical Sciences<br>Biophysiological Sciences<br>Biopathological Sciences<br>Science of Functional Recovery and Reconstruction<br>Social and Environmental Sciences<br>Pharmaceutical Sciences                                                                                                                                                              |
|                                                                 | erdisciplinary Science and Engineering in Health Systems                                                                                                                                                                                                                                                                                                                                          |
| Master's Course<br>Doctor's Course                              | Interdisciplinary Science and Engineering in Health Systems<br>Interdisciplinary Science and Engineering in Health Systems                                                                                                                                                                                                                                                                        |
| Graduate School of Edu                                          | ucation                                                                                                                                                                                                                                                                                                                                                                                           |
| Professional Degree<br>Course                                   | Teaching and School Leadership                                                                                                                                                                                                                                                                                                                                                                    |
| School of Law<br>Professional Degree<br>Course                  | School of Law                                                                                                                                                                                                                                                                                                                                                                                     |
| The Joint Graduate Sch                                          | ool (Ph.D.Program) in Science of School Education, Hyogo                                                                                                                                                                                                                                                                                                                                          |
| University of Teacher E<br>Doctor's Course                      | ducation<br>Field of School Instruction<br>Field of Instructional Development in Forefront Issues<br>Field of Content Area Instruction                                                                                                                                                                                                                                                            |

### UNDERGRADUATE SCHOOLS

Faculty of Letters (1 Department 5 Subjects) Department of Humanities

- Faculty of Education (2 Courses 17 Subjects) Training Course for School Teachers Training Course for *Yogo* Teachers (Nursing Teachers)
- **Faculty of Law** (1 Department 4 Subjects) Department of Law (including Evening Course)

### POSTGRADUATE COURSE, VOCATIONAL COURSE

Postgraduate Special Education Credential Program Special Course for *Yogo* Teachers (School Nurse Teachers)

### RESEARCH INSTITUTE

### **UNIVERSITY-WIDE CENTERS**

Quality Assurance Center Health Service Center Environmental Management Center Center for Information Technology and Management Institute of Global Human Resource Development Academic and General Okayama University Regional Research Association Center for Teacher Education and Development Neutron Therapy Research Center Advanced Science Research Center Assisted Reproductive Technology Center Archaeological Research Center

### **UNIVERSITY LIBRARIES**