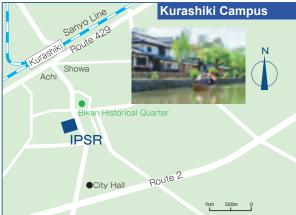

#### The Institute of Plant Science and Resources (IPSR)

The Institute of Plant Science and Resources was originally established in 1914 as the "Ohara Institute for Agricultural Research" with the aim of advancing the agricultural sciences. The founder was Magosaburo Ohara, a major figure in the modernization of Okayama. In 1952, the institute became affiliated with Okayama University and was renamed the "Institute for Agricultural Biology." In 1988, the Institute was renamed the "Research Institute for Bioresources." On April 1, 2010, the institute was renamed the "Institute of Plant Science and Resources" (IPSR) as a joint usage/research center for scientists in Japan. The IPSR comprises the Atmospheric Stress unit, Soil Stress unit, Biotic Stress unit, Genetic Resources unit, and Applied Genomics unit under two research areas (the Research Core for Plant Stress Science and the Research Core for Future Crops) and one research center (the Barley and Wild Plant Resource Center). The institute's current scientific mission is to develop new crops that will be suited for multiple stress environments and to promote agricultural production in stress affected areas worldwide.

#### The Institute of Plant Science and Resources (IPSR)

The Institute of Plant Science and Resources (IPSR) is serving as a nationwide "Joint Usage/Research Center" for plant genetic resources and stress science. It is focused on research of plant responses and adaptation to variable stress conditions using plant genetic resources developed at the institute. IPSR annually manages research projects from outside the institute and makes its advanced research equipment and instruments available for such "Joint Usage/Research Center" projects. IPSR also has a new guesthouse as accommodation for visiting researchers.