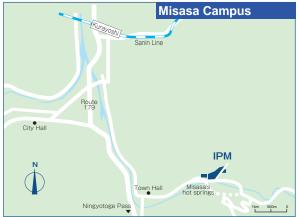

#### The Institute for Planetary Materials (IPM)

The Institute for Planetary Materials (IPM) was established in April 2016 through reorganization of the Institute for Study of Earth's Interior. IPM is located at Misasa, Tottori. IPM is a world-class research institution in the field of Earth and planetary materials science with a diverse range of leading analytical and experimental facilities and expertise. The institution holds three research divisions for "Basic Planetary Materials", "Planetary Systems Science", and "Astrobiology". There will be further expansion of IPM concentrating on research and educational programs in Earth and planetary materials science including development of new research programs related to the origin of life and planetary fluids.

#### The Institute for Planetary Materials (IPM)

The Institute for Planetary Materials (IPM) was established in 2005 and was designated as a "Joint Use/Research Center" by the Ministry of Education, Culture, Sports, Science and Technology. The origins of IPM are found in the Institute for the Study of the Earth's Interior which over 30 years served the national and international community of Earth and planetary materials scientists by hosting a large number of Japanese and international researchers collaborating on projects. IPM will provide researchers with further opportunities for collaboration and promote state-of-art materials science worldwide.