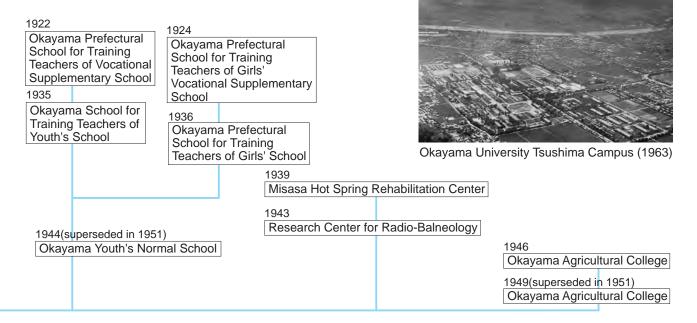

## HISTORICAL TIMELINE

Okayama Medical College

The Sixth Higher School

Okayama Prefectural Normal School

Opening Ceremony of Okayama University (Oct. 22, 1949)