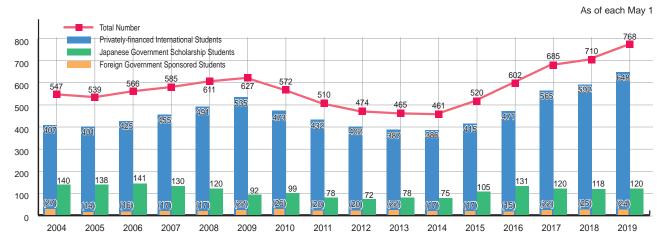

| 1                  |                       | 1         |
|                  | Poland                 | 1                  |                       | 1         |
|                  | Czech                  | 1                  |                       | 1         |
|                  | Hungary                | 1                  |                       | 1         |
|                  | Sub Total              | 101                | 10                    | 111       |
|                  | Total                  | 722                | 45                    | 767       |
|                  |                        |                    | 10                    | 101       |

#### **Student Numbers by Country and Duration**

### INTERNATIONAL STUDENTS STUDYING IN OKAYAMA UNIVERSITY



Note 1: "Privately-financed International Students" includes Foreign Government Sponsored Students those whose acceptance has informed via MEXT.

Note 2: "International Students" includes students of the Joint Graduate School in Science of School Education, Hyogo University of Teacher Education.

#### **Enrollment Numbers Country and Region**

| As | of  | May   | 1  | 2019 |
|----|-----|-------|----|------|
| лə | UI. | iviay | т, | 2019 |

|               |                        | Graduate      |               | Undergraduate | Research       |                                 |
|---------------|------------------------|---------------|---------------|---------------|----------------|---------------------------------|
|               | Classification         | Doctor's      | Master's