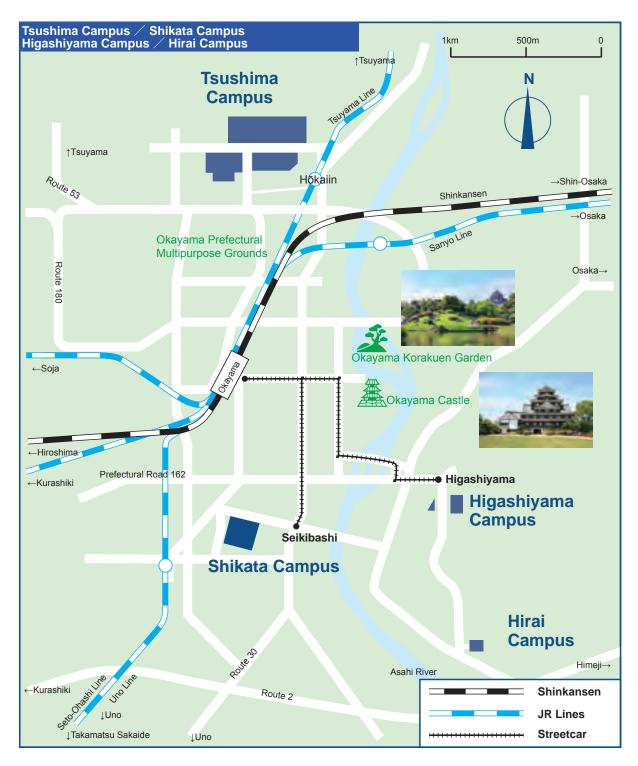

iigata University, Kanazawa University, Okayama University, Nagasaki University and Kumamoto University) organized The Consortium of Six National Universities in Japan.



Okayama University Alumni, unlike the former alumni association centering on alumni only, was founded in October 2013, as network organization that supports the development of Okayama University as an "All Okadai" organization. Okayama University Alumni aims for the advancement of its members including everyone who has participated in the intellectual activities of Okayama University - not only alumni, but also currently enrolled students, current faculty staff, former faculty staff, international students, research students, and all other people who have been or are at present associated with Okayama University.













Photo provided by Okayama Prefectural Tourism Federation





University Mark

### OKAYAMA UNIVERSITY

1-1-1 Tsushima-naka, Kita-ku, Okayama 700-8530 Japan Contact: Public Relations, General Affairs and Planning Department Tel.+81-86-252-1111 Fax.+81-86-251-7294 E-mail www-adm@adm.okayama-u.ac.jp

Editorial office: Public Relations, General Affairs and Planning Department

https://www.okayama-u.ac.jp/index\_e.html

Okayama University