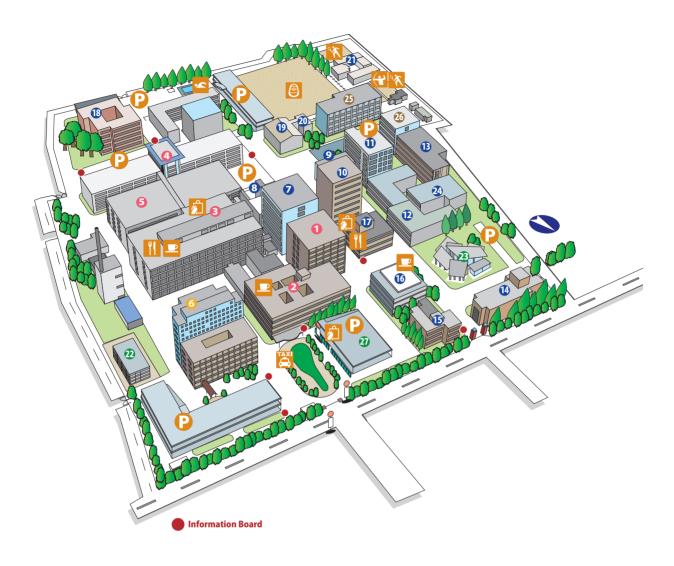

## **Shikata Campus**

| 1  | Administration Building                             | 15  | Medical Research Archives (Former Nutrition Science Building)                          |
|----|-----------------------------------------------------|-----|----------------------------------------------------------------------------------------|
| 2  | Outpatient Clinics(Medical)                         | 16  | Shikata Branch Library                                                                 |
| 3  | Central Clinics                                     | 17  | Alumni Memorial Building                                                               |
| 4  | Inpatient Ward                                      | 18  | Faculty of Health Sciences Building                                                    |
| 5  | Advanced Medical Center                             | 19  | Gymnasium                                                                              |
| 6  | Dental School,Outpatient Clinics (Medical & Dental) | 20  | Martial Arts Gymnasium                                                                 |
| 7  | Clinical Research Building                          | 21  | Koyukai Club Activities Facility                                                       |
| 8  | Clinical Education Building & Pathology Center      | 22  | Community based Medical Education Center Okayama (MUSCAT CUBE)                         |
| 9  | Former Radioisotope Research Center                 | 23  | Junko Fukutake Hall                                                                    |
| 10 | General Education Research Building                 | 24  | Interdisciplinary Education and Research Building                                      |
| 11 | Medical Research Building                           | 0.5 | Department of Animal Resources. Shikata Laboratory. Advanced                           |
| 12 | Medical Science Building                            | 25  | Science Research Center                                                                |
|    | Neutron Therapy Research Center                     | 26  | Department of Radiation Research, Shikata Laboratory, Advanced Science Research Center |
| 13 | Medical Education Building                          | 27  | Shikata Parking Mall                                                                   |