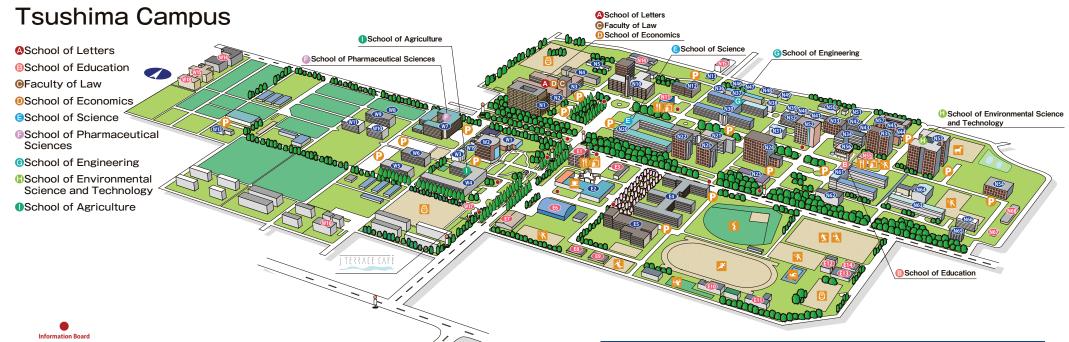

## CAMPUS MAP

## Tsushima North Campus

| N1   | Humanities and Social Sciences General Research Building                                   |
|------|--------------------------------------------------------------------------------------------|
|      | Graduate School of Humanities and Social Sciences                                          |
|      | School of Law                                                                              |
|      | Attorney Training Center<br>School of Letters, Law, and Economics Building No.2            |
|      | Faculty of Law                                                                             |
|      | School of Economics                                                                        |
| N2   | Graduate School of Humanities and Social Sciences                                          |
|      | Graduate School of Interdisciplinary Science and Engineering in Health<br>Systems          |
|      | School of Letters, Law, and Economics Building No.1                                        |
|      | School of Letters                                                                          |
|      | Graduate School of Humanities and Social Sciences                                          |
| N3   | International Center                                                                       |
|      | Graduate School of Interdisciplinary Science and Engineering in Health<br>Systems          |
|      | Research Institute for the Dynamics of Civilizations                                       |
| N4   | School of Letters, Law, and Economics Lecture Room Building                                |
| N5   | Archaeological Museum                                                                      |
| N10  | University Library                                                                         |
| N11  | North Facility for Student Welfare(Muscat Union)                                           |
| N12  | Center for Information Technology and Management                                           |
| N13  | Research Institute for the Dynamics of Civilizations                                       |
| N14  | International House                                                                        |
| N15  | Fukui Dormitory for International Students                                                 |
|      | School of Science Main Building                                                            |
|      | School of Science                                                                          |
| N20  | Graduate School of Natural Science and Technology                                          |
| 1420 | Graduate School of Environmental, Life, Natural Science and<br>Technology                  |
|      | Research Institute for Interdisciplinary Science                                           |
|      | School of Science Building No.2                                                            |
| N21  | Research Laboratory for Surface Science                                                    |
|      | Collaboration Center                                                                       |
| N22  | Department of Instrumental Analysis &                                                      |
|      | Cryogenics, Advanced Science Research Center                                               |
| N23  | Department of Radiation Research, Tsushima Laboratory, Advanced<br>Science Research Center |
|      | Graduate School of Natural Science and Technology, Building No.1                           |
|      | Graduate School of Natural Science and Technology                                          |
| N24  | Graduate School of Environmental, Life, Natural Science and                                |
|      | Technology<br>Graduate School of Interdisciplinary Science and Engineering in Health       |
|      | Graduate School of Interdisciplinary Science and Engineering in Health<br>Systems          |
| N25  |                                                                                            |

| chool of Engineering Building No.1 ~-No.14 - No.16~-No.20<br>School of Engineering<br>Graduate School of Natural Science and Technology<br>Graduate School of Environmental, Life, Natural Science and<br>Technology<br>Graduate School of Interdisciplinary Science and Engineering in Health<br>Systems<br>Systems<br>School of Engineering Building No.15<br>Simer School of Engineering Building No.15<br>Department of Animal Resources, Tsushima North Laboratory, Advanced<br>Science Research Center<br>Vironmental Management Center<br>Vironmental Science and Technology, Building No.22<br>Low Carbon and waste Recycling Research Center<br>Green Inovation Center<br>Green Inovation Center<br>Green Inovation Center<br>Conto of Environmental Science and Technology Building<br>School of Environmental Science and Technology<br>School of Environmental Science and Technology |
|-------------------------------------------------------------------------------------------------------------------------------------------------------------------------------------------------------------------------------------------------------------------------------------------------------------------------------------------------------------------------------------------------------------------------------------------------------------------------------------------------------------------------------------------------------------------------------------------------------------------------------------------------------------------------------------------------------------------------------------------------------------------------------------------------------------------------------------------------------------------------------------------------------------------------------------------------------------------------------------------------------------------------------------------------------------------------------------------------------------------------------------------------------------|
| Graduate School of Environmental, Life, Natural Science and<br>Technology<br>Graduate School of Environmental, Life, Natural Science and<br>Technology<br>Graduate School of Instructice/plinary Science and Engineering in Health<br>Systems<br>Jorner School of Engineering Building No.21<br>Department of Animal Resources, Tsashima North Laboratory, Advanced<br>Science Research Center<br>Twironmental Management Center<br>Graduate School Of Natural Science and Technology, Building No.2<br>Low Carbon and waste Recycling Research Center<br>Green Innovation Center<br>Chool of Environmental Science and Technology Building<br>School Environmental Science and Technology Building                                                                                                                                                                                                                                                                                                                                                                                                                                                         |
| Graduate School of Environmental, Life, Natural Science and<br>Technology<br>Graduate School of Interdisciplinary Science and Engineering in Health<br>Systems<br>mer School of Engineering Building No.15<br>pertinerel Anima Resources, Tsushima North Laboratory, Advanced<br>Science Research Center<br>raduate School of Natural Science and Technology, Building No.2<br>Low Cathor and waste Recycling Research Center<br>Green Innovation Center<br>Cathol Center<br>Cathol Technology Building<br>School of Environmental Science and Technology Building                                                                                                                                                                                                                                                                                                                                                                                                         |
| Technology<br>Graduats School of Interdisciplinary Science and Engineering in Health<br>Systems<br>Tomer School of Engineering Building No.15<br>ormer School of Engineering Building No.21<br>Department of Animal Resources, Tsushima North Laboratory, Advanced<br>Science Rei Andreas<br>Nurronmental Management Center<br>arolaute School of Natural Science and Technology, Building No.2<br>Low Carbon and waste Recycling Research Center<br>Green Innovation Center<br>Chool of Environmental Science and Technology Building<br>School Environmental Science and Technology Building                                                                                                                                                                                                                                                                                                                                                                                                                                                                                                                                                              |
| Systems<br>merrer School of Engineering Building No.15<br>ormer School of Engineering Building No.21<br>Department of Arimal Resources, Tsushima North Laboratory, Advanced<br>Schere and School Center<br>mirrormental Management Center<br>raduate School of Natural Science and Technology, Building No.2<br>Low Carbon and waste Recycling Research Center<br>Green Innovation Center<br>Chool of Environmental Science and Technology Building<br>School Environmental Science and Technology Building                                                                                                                                                                                                                                                                                                                                                                                                                                                                                                                                                                                                                                                 |
| ormer School of Engineering Building No.21<br>Department of Arian Resources, Tsachima North Laboratory, Advanced<br>Science and the Center<br>Invironmental Management Center<br>aduate School of Natural Science and Technology, Building No.2<br>Low Carbon and waste Recycling Research Center<br>Green Innovation Center<br>Chool of Environmental Science and Technology Building<br>School Environmental Science and Technology Building                                                                                                                                                                                                                                                                                                                                                                                                                                                                                                                                                                                                                                                                                                              |
| Department of Animal Resources, Tsushima North Laboratory, Advanced<br>Science Research Center<br>viriorimental Management Center<br>raduate School of Natural Science and Technology. Building No.2<br>Low Carbon and waste Recycling Research Center<br>Green Inovvation Center<br>chool of Environmental Science and Technology Building<br>School of Environmental Science and Technology Building                                                                                                                                                                                                                                                                                                                                                                                                                                                                                                                                                                                                                                                                                                                                                      |
| Seience Research Center<br>invironmental Management Center<br>raduate School of Natural Science and Technology, Building No.2<br>Low Carbon and waste Recycling Research Center<br>Green Innovation Center<br>Chool of Environmental Science and Technology Building<br>School of Environmental Science and Technology                                                                                                                                                                                                                                                                                                                                                                                                                                                                                                                                                                                                                                                                                                                                                                                                                                      |
| raduate School of Natural Science and Technology. Building No.2<br>Low Carbon and waste Recycling Research Center<br>Green Innovation Center<br>chool of Environmental Science and Technology Building<br>School Environmental Science and Technology                                                                                                                                                                                                                                                                                                                                                                                                                                                                                                                                                                                                                                                                                                                                                                                                                                                                                                       |
| Low Carbon and waste Recycling Research Center<br>Green Innovation Center<br>hool of Environmental Science and Technology Building<br>School of Environmental Science and Technology                                                                                                                                                                                                                                                                                                                                                                                                                                                                                                                                                                                                                                                                                                                                                                                                                                                                                                                                                                        |
| Green Innovation Center chool of Environmental Science and Technology Building School of Environmental Science and Technology                                                                                                                                                                                                                                                                                                                                                                                                                                                                                                                                                                                                                                                                                                                                                                                                                                                                                                                                                                                                                               |
| School of Environmental Science and Technology                                                                                                                                                                                                                                                                                                                                                                                                                                                                                                                                                                                                                                                                                                                                                                                                                                                                                                                                                                                                                                                                                                              |
|                                                                                                                                                                                                                                                                                                                                                                                                                                                                                                                                                                                                                                                                                                                                                                                                                                                                                                                                                                                                                                                                                                                                                             |
| School of Engineering                                                                                                                                                                                                                                                                                                                                                                                                                                                                                                                                                                                                                                                                                                                                                                                                                                                                                                                                                                                                                                                                                                                                       |
|                                                                                                                                                                                                                                                                                                                                                                                                                                                                                                                                                                                                                                                                                                                                                                                                                                                                                                                                                                                                                                                                                                                                                             |
| Graduate School of Environmental and Life Science                                                                                                                                                                                                                                                                                                                                                                                                                                                                                                                                                                                                                                                                                                                                                                                                                                                                                                                                                                                                                                                                                                           |
| Graduate School of Environmental, Life, Natural Science and<br>Technology                                                                                                                                                                                                                                                                                                                                                                                                                                                                                                                                                                                                                                                                                                                                                                                                                                                                                                                                                                                                                                                                                   |
| esearch Center for Advanced Technology                                                                                                                                                                                                                                                                                                                                                                                                                                                                                                                                                                                                                                                                                                                                                                                                                                                                                                                                                                                                                                                                                                                      |
| ast Facility for Student Welfare(Pione Union)                                                                                                                                                                                                                                                                                                                                                                                                                                                                                                                                                                                                                                                                                                                                                                                                                                                                                                                                                                                                                                                                                                               |
| kayama Visionary Commons(OUX)                                                                                                                                                                                                                                                                                                                                                                                                                                                                                                                                                                                                                                                                                                                                                                                                                                                                                                                                                                                                                                                                                                                               |
| esearch Laboratory Building School of Engineering                                                                                                                                                                                                                                                                                                                                                                                                                                                                                                                                                                                                                                                                                                                                                                                                                                                                                                                                                                                                                                                                                                           |
| chool of Education Main Building                                                                                                                                                                                                                                                                                                                                                                                                                                                                                                                                                                                                                                                                                                                                                                                                                                                                                                                                                                                                                                                                                                                            |
| School of Education                                                                                                                                                                                                                                                                                                                                                                                                                                                                                                                                                                                                                                                                                                                                                                                                                                                                                                                                                                                                                                                                                                                                         |
| Graduate School of Education                                                                                                                                                                                                                                                                                                                                                                                                                                                                                                                                                                                                                                                                                                                                                                                                                                                                                                                                                                                                                                                                                                                                |
| Center for Teacher Education and Development                                                                                                                                                                                                                                                                                                                                                                                                                                                                                                                                                                                                                                                                                                                                                                                                                                                                                                                                                                                                                                                                                                                |
| chool of Education Lecture Building                                                                                                                                                                                                                                                                                                                                                                                                                                                                                                                                                                                                                                                                                                                                                                                                                                                                                                                                                                                                                                                                                                                         |
| chool of Education East Building                                                                                                                                                                                                                                                                                                                                                                                                                                                                                                                                                                                                                                                                                                                                                                                                                                                                                                                                                                                                                                                                                                                            |
| chool of Education Gymnasium                                                                                                                                                                                                                                                                                                                                                                                                                                                                                                                                                                                                                                                                                                                                                                                                                                                                                                                                                                                                                                                                                                                                |
| chool of Education Music Hall                                                                                                                                                                                                                                                                                                                                                                                                                                                                                                                                                                                                                                                                                                                                                                                                                                                                                                                                                                                                                                                                                                                               |
| rchery Hall                                                                                                                                                                                                                                                                                                                                                                                                                                                                                                                                                                                                                                                                                                                                                                                                                                                                                                                                                                                                                                                                                                                                                 |
| orses House                                                                                                                                                                                                                                                                                                                                                                                                                                                                                                                                                                                                                                                                                                                                                                                                                                                                                                                                                                                                                                                                                                                                                 |
|                                                                                                                                                                                                                                                                                                                                                                                                                                                                                                                                                                                                                                                                                                                                                                                                                                                                                                                                                                                                                                                                                                                                                             |

## Tsushima West Campus

| W1    | 50th Anniversary Hall                                                          |
|-------|--------------------------------------------------------------------------------|
| W2    | Administration Building                                                        |
|       | Corporation Audit Office, Inspector Support Office                             |
|       | Administrative Center of Okayama University                                    |
|       | Quality Assurance Center                                                       |
|       | Environment Health & Safety Intelligence Department                            |
|       | Organization for Research Strategy and Development                             |
| W3    | Former Administration Building                                                 |
|       | Academic and General Okayama University Regional Research Association          |
|       | Organization for Diversity Management                                          |
|       | School of Agriculture Building I ~ II                                          |
|       | School of Agriculture                                                          |
| W4~W6 | Graduate School of Environmental and Life Science                              |
| W4~W0 | Graduate School of Environmental, Life, Natural Science and<br>Technology      |
|       | Assisted Reproductive Technology Center                                        |
| W7    | School of Pharmaceutical Sciences Building No.1 No.2                           |
|       | School of Pharmaceutical Sciences                                              |
|       | Graduate School of Medicine, Dentistry and Pharmaceutical Sciences             |
|       | Graduate School of Interdisciplinary Science and Engineering in Health Systems |
|       |                                                                                |

| W8                                                                                              | Medicinal Plant Garden                                                                                |  |
|-------------------------------------------------------------------------------------------------|-------------------------------------------------------------------------------------------------------|--|
| W9                                                                                              | Okayama Univ.Incubator(Organization for small & Medium Enterprises and<br>Regional Innovation, JAPAN) |  |
| W10                                                                                             | Department of Genomics and Proteomics,<br>Advanced Science Research Center                            |  |
| W11 Department of Animal Resources, Tsushima South Laboratory, Advan<br>Science Research Center |                                                                                                       |  |
| W13                                                                                             | School of Agriculture Building IV                                                                     |  |
| VV13                                                                                            | Field Science Center                                                                                  |  |
| W14                                                                                             | Kuwanoki Domitory for International Students                                                          |  |
| W15                                                                                             | Dormitory for Female Students                                                                         |  |
| W16                                                                                             | Tsushima Lodgings                                                                                     |  |
| W17                                                                                             | Junko Fukutake Terrace                                                                                |  |
| W18                                                                                             | International Student Shared House                                                                    |  |
| W19                                                                                             | Good Job Center                                                                                       |  |

## **Tsushima East Campus**

| E1 | South Facility for Student Welfare(Peach Union)                                                  | -   | B |
|----|--------------------------------------------------------------------------------------------------|-----|---|
| E2 | University Union<br>Institute for Promotion of Education and Campus Life<br>Center for Admission | E5  |   |
| E2 | Center for Student Support and Development<br>Career Support Office                              | -   | F |
| E3 | Health Service Center                                                                            | E6  | s |
|    | Building for General Education<br>Institute for Promotion of Education and Campus Life           | E7  | G |
|    | Center for Common Education                                                                      | E8  | Ν |
|    | Center for Language Education                                                                    | E9  | Ν |
|    | Center for Student Support and Development                                                       | E10 | F |
|    | Student Advice Section                                                                           |     | - |
| E4 | International Student Advising Room                                                              | E11 | k |
|    | Center for Teaching Excellence                                                                   | E12 | k |
|    | Center for Artificial Intelligence and Mathematical<br>Data Science                              | E13 | ĸ |
|    | Academic Affairs Department                                                                      | E14 | Т |
|    | International Affairs Department                                                                 | _   |   |
|    | Institute of Global Human Resource Development                                                   | -   |   |
|    | L-café                                                                                           | -   |   |

| Building for General Education                       |
|------------------------------------------------------|
| Institute for Promotion of Education and Campus Life |
| Center for Student Support and Development           |
| Disability Resources Section                         |
| Sports Support Office                                |
| Discovery Program for Global Learners                |
| Shimizu Memorial Gymnasium                           |
| Gymnasium No. 2                                      |
| Martial Arts Gymnasium No.1                          |
| Martial Arts Gymnasium No.2                          |
| Facilities for Physical Education Class              |
| Koyukai Arts and Culture Clubs/Circles               |
| Koyukai Sports Club /Circle                          |
| Koyukai Sports Club Training Facility                |
| Training Camp for Extracurricular Activities         |
|                                                      |