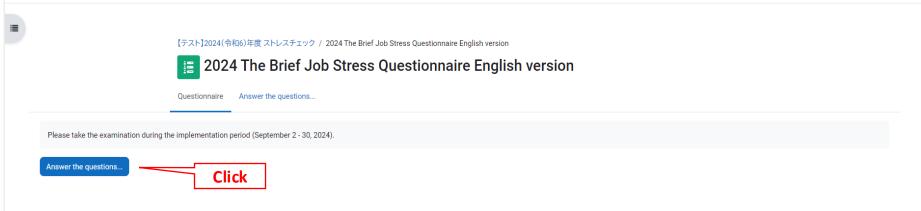

#### 2024 The Brief Job Stress Questionnaire English version

Questionnaire Answer the questions...

Please take the examination during the implementation period (September 2 - 30, 2024).