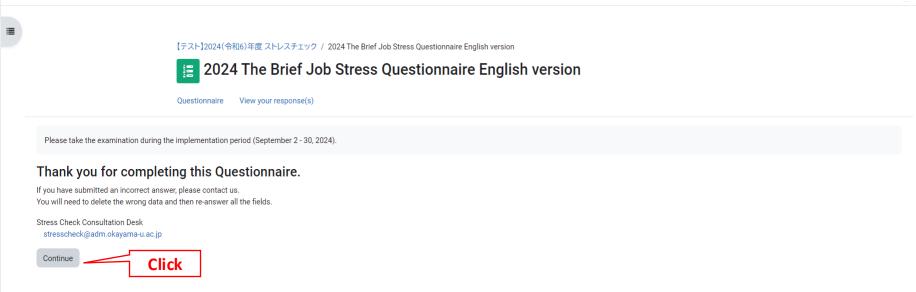

### Confirm again.

If you want to change your answer, Please contact the information desk belew for any question.

You need to answer all question again after delete your data.

[Contact address]

Contact address : stresscheck@adm.okayama-u.ac.jp

Stress Check Consultation Desk stresscheck@adm.okayama-u.ac.jp

Continue