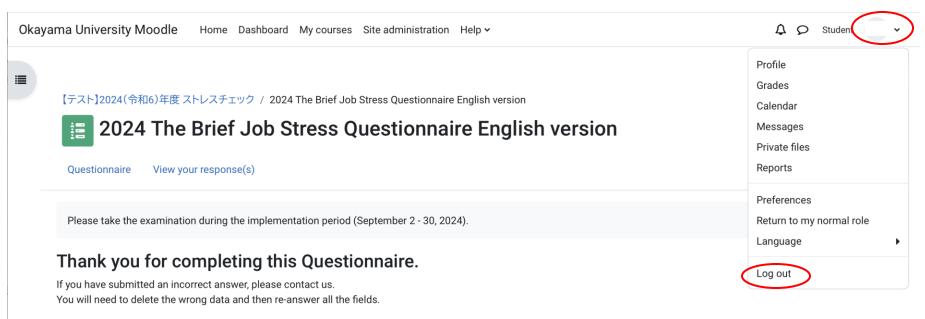

?

This is the end of the answer.

Click [Continue], you can read your answers.

But you can't change the answer.

【テスト】2024(令和6)年度 ストレスチェック / 2024 The Brief Job Stress Questionnaire English version

Questionnaire View your response(s)