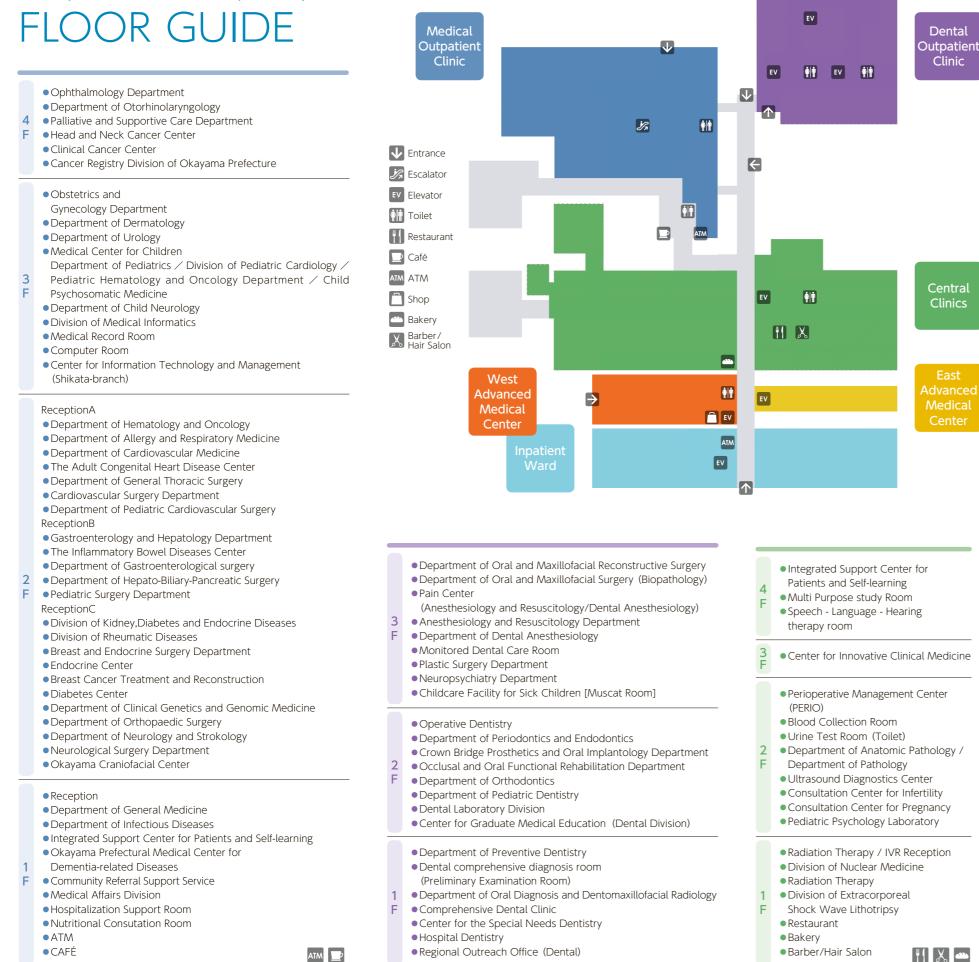

Division of Radiology

• Cardiac Care Unit

goods section)

Shop

B 1F

Central Clinics

Medical Education (Medical Division) Microbiology Laboratory

• Conference Room (No.13.14.15.16)

• Division of Physical Medicine

• Emergency Operation Center Patient's Family wating room Center for Comprehensive

 Blood Collection Room Division of Blood Transfusion • Division of Hemodialysis and Apheresis Postanesthesia Care Unit

 Division of Endoscopy • Physiological Laboratory

Department of Radiology

Radiation Therapy / MRI

West Advanced Medical Center

 The Transplant Center Minimally Invasive Therapy Center Conference Room (No.4.5.6)

 Division of Operation (No.16-No.20) Intensive Care Unit (ICU)

• Division of Operation (No.1-No.15)

• Supply, Processing and Distribution Center (Medical consumable materials and

 Pathology rapid examination room Conference Room (No.3)

 Interventional Radiology (IR, IVR in Japan) Center

| _                     |                                                                                                                                                                                           |
|-----------------------|-------------------------------------------------------------------------------------------------------------------------------------------------------------------------------------------|
| 11<br>F               | <ul> <li>Staff Break Room<br/>[NAGOMI/Blume150]</li> <li>Employee Cafeteria [KAINOKI]</li> <li>Patient and Family Library<br/>[OASIS]</li> </ul>                                          |
| 10<br>5<br>F          | • Hospital Room                                                                                                                                                                           |
| 4<br>F                | <ul><li>Perinatal Center</li><li>Hospital Room</li></ul>                                                                                                                                  |
| 3<br>F                | <ul> <li>Advanced Critical Care and<br/>Emergency Medical Center</li> <li>CR • BCR</li> </ul>                                                                                             |
| 2<br>F                | • Hospital Room                                                                                                                                                                           |
| 1<br>F                | <ul> <li>Hospital Room</li> <li>Admission and Discharge Center</li> <li>Service center SEKIZENKAI</li> <li>ATM</li> </ul>                                                                 |
| B                     | <ul> <li>Clinical Nutrition Division</li> </ul>                                                                                                                                           |
| Г                     |                                                                                                                                                                                           |
|                       | West Inpatient Ward                                                                                                                                                                       |
|                       | West Inpatient Ward                                                                                                                                                                       |
| 11<br>F               | • Patient Family Accommodation<br>[Famille]<br>• Sky Lounge                                                                                                                               |
| 11 F 10~5 F           | • Patient Family Accommodation<br>[Famille]                                                                                                                                               |
| 11 F 10~5 F 4 F       | <ul> <li>Patient Family Accommodation<br/>[Famille]</li> <li>Sky Lounge</li> </ul>                                                                                                        |
| 11 F 10~5F 4F 3F      | <ul> <li>Patient Family Accommodation<br/>[Famille]</li> <li>Sky Lounge</li> <li>Hospital Room</li> <li>Perinatal Center</li> <li>Hospital Room</li> <li>Nursery</li> </ul>               |
| 11 F 10~5F 4 F 3F 2 F | <ul> <li>Patient Family Accommodation<br/>[Famille]</li> <li>Sky Lounge</li> <li>Hospital Room</li> <li>Perinatal Center</li> <li>Hospital Room</li> <li>Nursery</li> <li>NICU</li> </ul> |

Hospital Pharmacy • After Hour Reception

• Division of Clinical Engineering • Supply, Processing and 1F Distribution Center