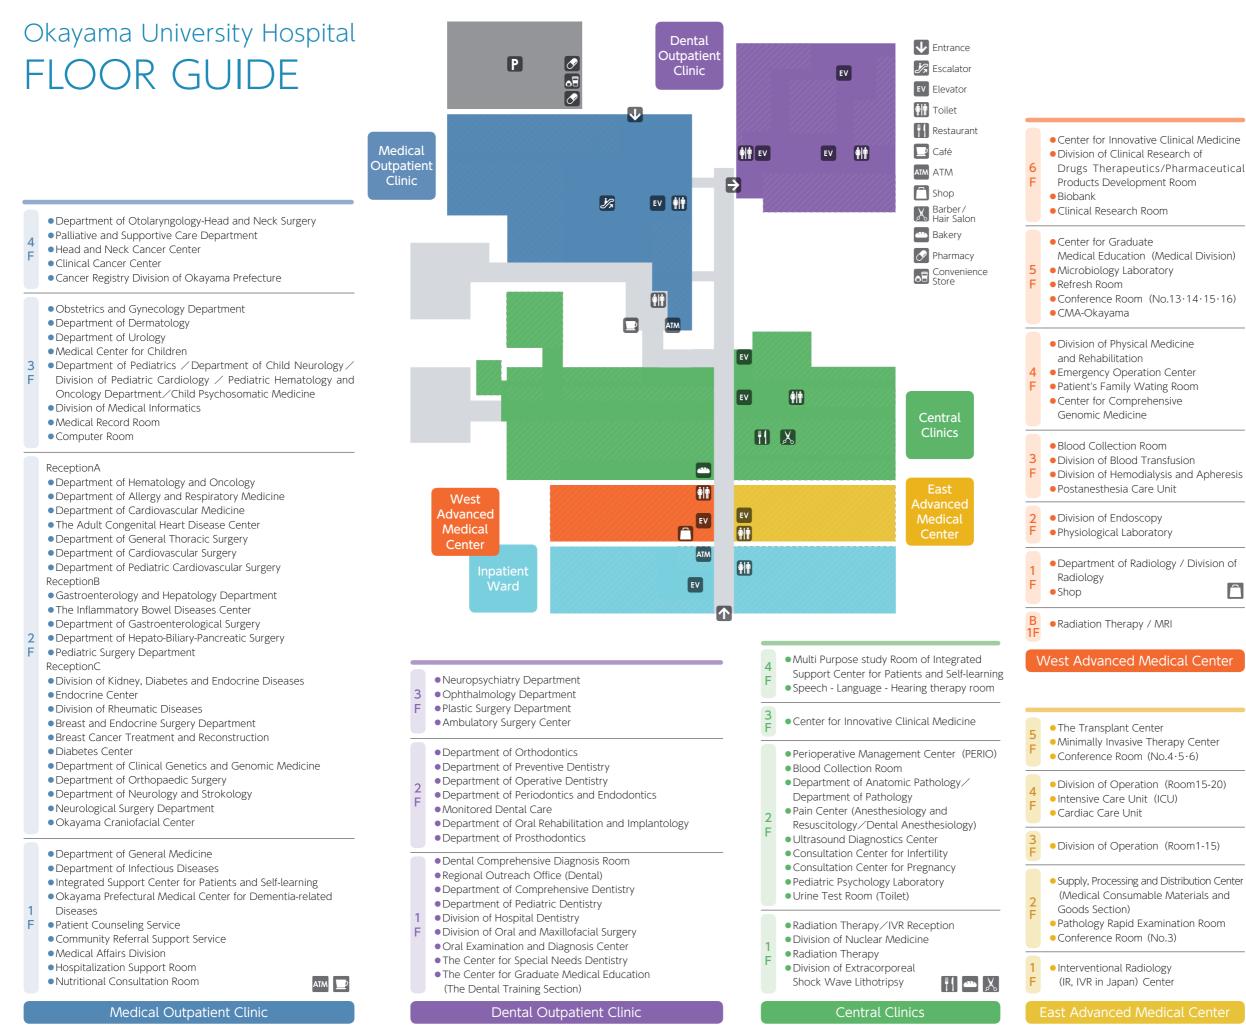

Drugs Therapeutics/Pharmaceutical

| _            |                                                                                                                                      |
|--------------|--------------------------------------------------------------------------------------------------------------------------------------|
| 11<br>F      | <ul> <li>Staff Break Room<br/>[NAGOMI/Blume150]</li> <li>Patient Library [OASIS]</li> </ul>                                          |
| 10<br>5<br>F | • Hospital Room                                                                                                                      |
| 4<br>F       | <ul><li>Perinatal Center</li><li>Hospital Room</li></ul>                                                                             |
| 3<br>F       | <ul> <li>Advanced Critical Care and<br/>Emergency Medical Center</li> <li>CR • BCR</li> </ul>                                        |
| 2<br>F       | Hospital Room                                                                                                                        |
| 1<br>F       | <ul> <li>Hospital Room</li> <li>Admission and Discharge Center</li> <li>Service Center SEKIZENKAI</li> <li>ATM</li> </ul>            |
| B<br>1F      | Clinical Nutrition Division                                                                                                          |
|              | West Inpatient Ward                                                                                                                  |
|              |                                                                                                                                      |
| 11<br>F      | <ul><li>Family Room [Famille]</li><li>Sky Lounge</li></ul>                                                                           |
| 10<br>5<br>F | • Hospital Room                                                                                                                      |
| 4<br>F       | <ul> <li>Perinatal Center</li> <li>Hospital Room</li> <li>Nursery</li> <li>NICU</li> </ul>                                           |
| 3<br>F       | ●ICU · CICU                                                                                                                          |
| 2<br>F       | <ul><li>Hospital Room</li><li>Pediatric CICU</li></ul>                                                                               |
| 1<br>F       | <ul> <li>Advanced Critical Care and<br/>Emergency Medical Center</li> <li>Hospital Pharmacy</li> <li>After Hour Reception</li> </ul> |
|              |                                                                                                                                      |
| B<br>1F      | <ul> <li>Division of Clinical Engineering</li> <li>Supply, Processing and<br/>Distribution Center</li> </ul>                         |
| B<br>1F      | <ul> <li>Supply, Processing and</li> </ul>                                                                                           |