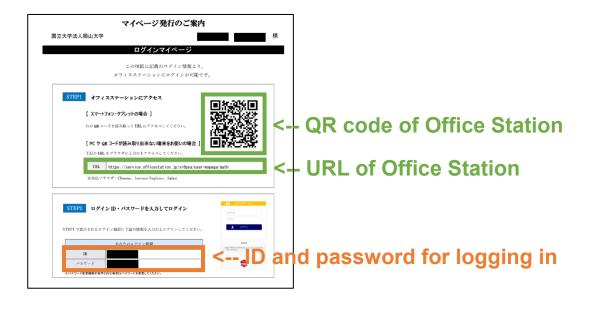

Check the URL of Office Station and your ID and password for logging in, which are specified in the "マイページ発行のご案内" (notice of issuance of your My Page).

Access Office Station and log in to your My Page for employees.