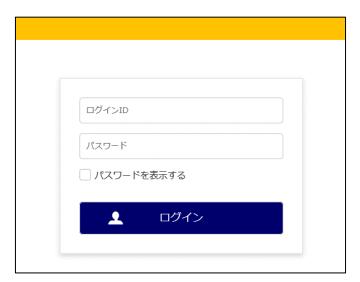

Check the URL of Office Station and your ID and password for logging in, which are specified in the "マイページ発行のご案内" (notice of issuance of your My Page).

Access Office Station and log in to your My Page for employees.

Enter your ID and password for logging in and click "ログイン" (log in).