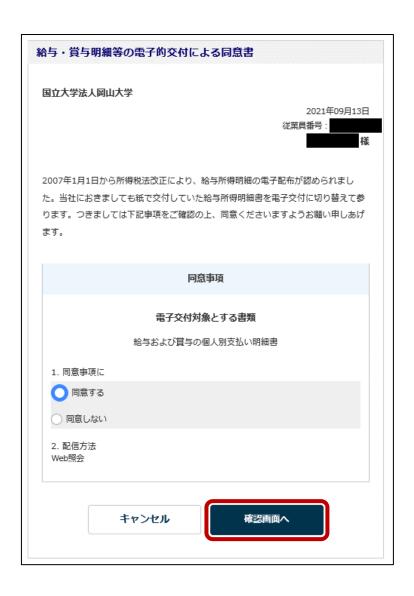

## Check the content you are to agree to and click "確認画面へ" (go to confirmation).

STEP 6

Confirm the content you are to send and click "送信" (send).

STEP 7

Click "OK" after the message of "送信が完了しました" (sending succeeded) is shown.