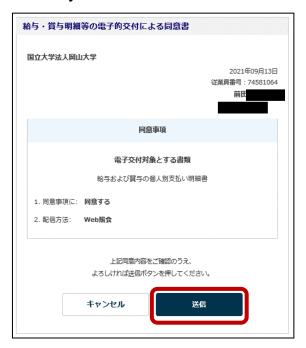

## Check the content you are to agree to and click "確認画面へ" (go to confirmation).

STEP 6

Confirm the content you are to send and click "送信" (send).

STEP 7

Click "OK" after the message of "送信が完了しました" (sending succeeded) is shown.