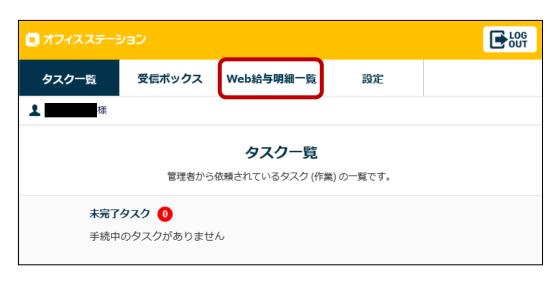

## Set a new password and click "保存する" (save).

Click "Web 給与明細一覧" (list of online salary statements).