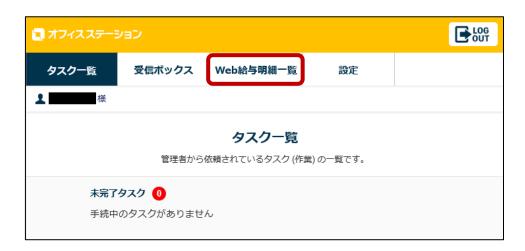

In principle, by two days prior to the salary payment day

Click "Web 給与明細一覧" (list of online salary statements) and select the month you want to browse.

Note: You can actually browse a salary statement on or after the start day for browsing.