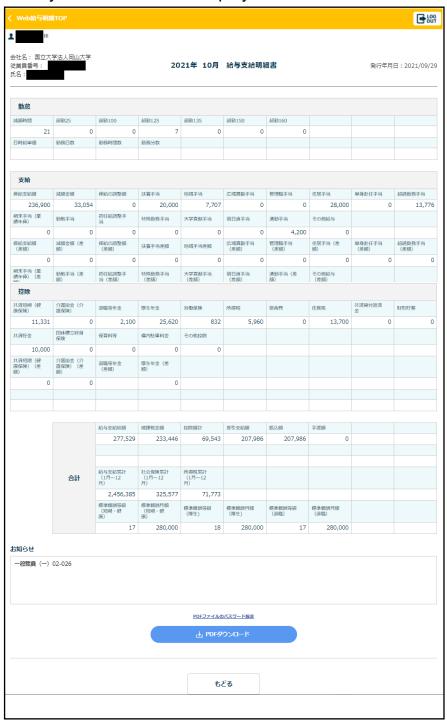

## A salary statement will be displayed.

You can browse salary statements for up to 15 months (salary statements for the period from January to December in a year will be deleted around the end of March in the following year).

Click "PDF ダウンロード" (PDF download) to save the data you need.

You will not be able to log in to your My Page after three months from your resignation. Click "PDF ダウンロード" to save the data you need before the expiration date.