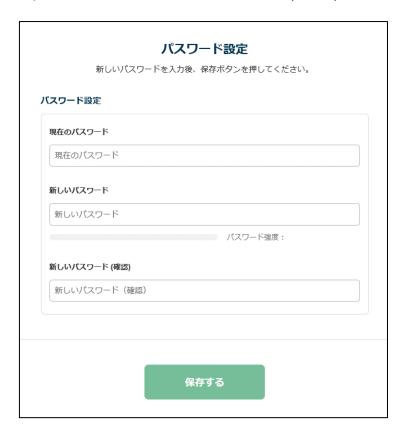

## Set a new password and click "保存する" (save).

Click "Web 給与明細一覧" (list of online salary statements).