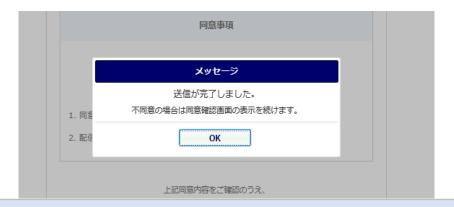

## Check the content you are to agree to and click "確認画面へ" (go to confirmation).

STEP 6

Confirm the content you are to send and click "送信" (send).

STEP 7

Click "OK" after the message of "送信が完了しました" (sending succeeded) is shown.